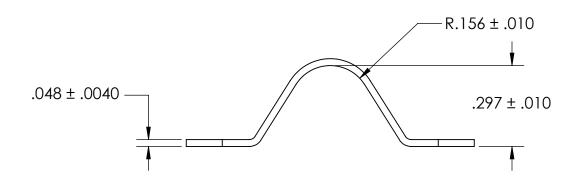

NOTES:

1. NONE

|                                                                                                                                                                                                          | DIMENSIONS ARE IN INCHES TOLERANCES:                                         |           | NAME | DATE | SEASTROM MFG    |  |
|----------------------------------------------------------------------------------------------------------------------------------------------------------------------------------------------------------|------------------------------------------------------------------------------|-----------|------|------|-----------------|--|
|                                                                                                                                                                                                          |                                                                              | DRAWN     |      |      | 3LA3TKOM MI G   |  |
|                                                                                                                                                                                                          | FRACTIONAL±1/32<br>ANGULAR: MACH±1/2 Deg                                     | CHECKED   |      |      |                 |  |
|                                                                                                                                                                                                          | TWO PLACE DECIMAL ±.01 THREE PLACE DECIMAL ±.005  MATERIAL COLD ROLLED STEEL | ENG APPR. |      |      | RETAINING CLAMP |  |
| PROPRIETARY AND CONFIDENTIAL                                                                                                                                                                             |                                                                              | MFG APPR. |      |      | KLIAINING CLAIM |  |
| THE INFORMATION CONTAINED IN THIS DRAWING IS THE SOLE PROPERTY OF SEASTROM MANUFACTURING. ANY REPRODUCTION IN PART OR AS A WHOLE WITHOUT THE WRITTEN PERMISSION OF SEASTROM MANUFACTURING IS PROHIBITED. |                                                                              | Q.A.      |      |      |                 |  |
|                                                                                                                                                                                                          |                                                                              | COMMENTS: |      |      |                 |  |
|                                                                                                                                                                                                          | SEE NOTE 1                                                                   |           |      |      | SIZE DWG. NO.   |  |
|                                                                                                                                                                                                          | DRAWING IS NOT TO SCALE                                                      |           |      |      | <b>A</b> 5311-5 |  |
| FROHIBITED.                                                                                                                                                                                              | DRAWING IS NOT TO SCALE                                                      |           |      |      | SHEET 1 OF 1    |  |