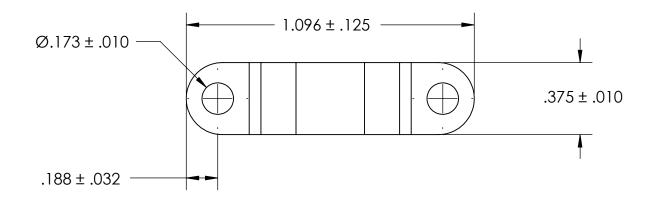

NOTES:

1. NONE

|                                                                                                                                                                                                          | DIMENSIONS ARE IN INCHES TOLERANCES:                                         |           | NAME | DATE | SEASTROM MFG    |  |
|----------------------------------------------------------------------------------------------------------------------------------------------------------------------------------------------------------|------------------------------------------------------------------------------|-----------|------|------|-----------------|--|
|                                                                                                                                                                                                          |                                                                              | DRAWN     |      |      | 3LA3TKOM MI G   |  |
|                                                                                                                                                                                                          | FRACTIONAL±1/32<br>ANGULAR: MACH±1/2 Deg                                     | CHECKED   |      |      |                 |  |
|                                                                                                                                                                                                          | TWO PLACE DECIMAL ±.01 THREE PLACE DECIMAL ±.005  MATERIAL COLD ROLLED STEEL | ENG APPR. |      |      | RETAINING CLAMP |  |
| PROPRIETARY AND CONFIDENTIAL                                                                                                                                                                             |                                                                              | MFG APPR. |      |      | KLIAINING CLAIM |  |
| THE INFORMATION CONTAINED IN THIS DRAWING IS THE SOLE PROPERTY OF SEASTROM MANUFACTURING. ANY REPRODUCTION IN PART OR AS A WHOLE WITHOUT THE WRITTEN PERMISSION OF SEASTROM MANUFACTURING IS PROHIBITED. |                                                                              | Q.A.      |      |      |                 |  |
|                                                                                                                                                                                                          |                                                                              | COMMENTS: |      |      |                 |  |
|                                                                                                                                                                                                          | SEE NOTE 1                                                                   |           |      |      | SIZE DWG. NO.   |  |
|                                                                                                                                                                                                          | DRAWING IS NOT TO SCALE                                                      |           |      |      | <b>A</b> 5311-5 |  |
| FROHIBITED.                                                                                                                                                                                              | DRAWING IS NOT TO SCALE                                                      |           |      |      | SHEET 1 OF 1    |  |