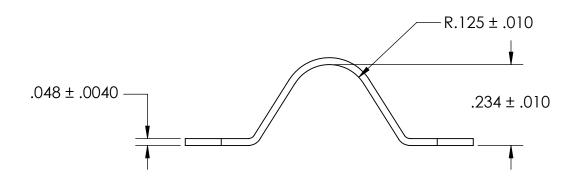

## NOTES:

- 1. ZINC PLATE PER ASTM B633, SC1, TYPE III or V, Clear
- 2. DIMENSIONS APPLY PRIOR TO PLATING.

| PROPRIETARY AND CONFIDENTIAL       |
|------------------------------------|
| THE INFORMATION CONTAINED IN THIS  |
| DRAWING IS THE SOLE PROPERTY OF    |
| SEASTROM MANUFACTURING. ANY        |
| REPRODUCTION IN PART OR AS A WHOLE |
| WITHOUT THE WRITTEN PERMISSION OF  |
| SEASTROM MANUFACTURING IS          |
| PROHIBITED.                        |