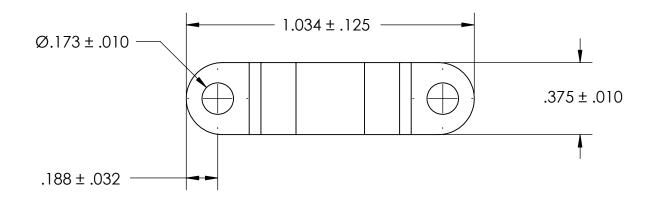

## NOTES:

- 1. ZINC PLATE PER ASTM B633, SC1, TYPE III or V, Clear
- 2. DIMENSIONS APPLY PRIOR TO PLATING.

| PROPRIETARY AND CONFIDENTIAL       |
|------------------------------------|
| THE INFORMATION CONTAINED IN THIS  |
| DRAWING IS THE SOLE PROPERTY OF    |
| SEASTROM MANUFACTURING. ANY        |
| REPRODUCTION IN PART OR AS A WHOLE |
| WITHOUT THE WRITTEN PERMISSION OF  |
| SEASTROM MANUFACTURING IS          |
| PROHIBITED.                        |