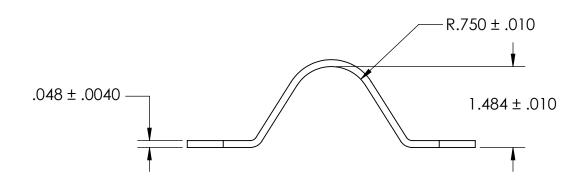

NOTES:

1. NONE

|                                                                                                                                        | DIMENSIONS ARE IN INCHES TOLERANCES: FRACTIONAL±1/32 ANGULAR: MACH±1/2 Deg TWO PLACE DECIMAL ±.01 THREE PLACE DECIMAL ±.005 | 22.1101   | NAME | DATE | SEASTROM MFG             |  |
|----------------------------------------------------------------------------------------------------------------------------------------|-----------------------------------------------------------------------------------------------------------------------------|-----------|------|------|--------------------------|--|
|                                                                                                                                        |                                                                                                                             | DRAWN     |      |      | 327 (311(37)(17)(13)     |  |
| PROPRIETARY AND CONFIDENTIAL                                                                                                           |                                                                                                                             | ENG APPR. |      |      | RETAINING CLAMP          |  |
|                                                                                                                                        |                                                                                                                             | MFG APPR. |      |      | RETAINING CLAMP          |  |
| THE INFORMATION CONTAINED IN THIS DRAWING IS THE SOLE PROPERTY OF                                                                      | MATERIAL                                                                                                                    | Q.A.      |      |      |                          |  |
| SEASTROM MANUFACTURING. ANY REPRODUCTION IN PART OR AS A WHOLE WITHOUT THE WRITTEN PERMISSION OF SEASTROM MANUFACTURING IS PROHIBITED. | COLD ROLLED STEEL                                                                                                           | COMMENTS: |      |      |                          |  |
|                                                                                                                                        | SEE NOTE 1                                                                                                                  |           |      |      | SIZE DWG. NO.            |  |
|                                                                                                                                        | DRAWING IS NOT TO SCALE                                                                                                     |           |      |      | A 5311-29 - SHEET 1 OF 1 |  |