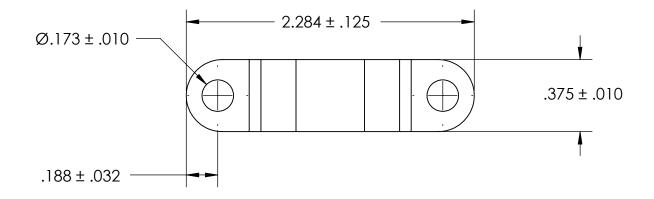

NOTES:

1. NONE

|                                                                                                                                        | DIMENSIONS ARE IN INCHES TOLERANCES: FRACTIONAL±1/32 ANGULAR: MACH±1/2 Deg TWO PLACE DECIMAL ±.01 THREE PLACE DECIMAL ±.005 | 22.1101   | NAME | DATE | SEASTROM MFG             |  |
|----------------------------------------------------------------------------------------------------------------------------------------|-----------------------------------------------------------------------------------------------------------------------------|-----------|------|------|--------------------------|--|
|                                                                                                                                        |                                                                                                                             | DRAWN     |      |      | 327 (311(37)(17)(13)     |  |
| PROPRIETARY AND CONFIDENTIAL                                                                                                           |                                                                                                                             | ENG APPR. |      |      | RETAINING CLAMP          |  |
|                                                                                                                                        |                                                                                                                             | MFG APPR. |      |      | RETAINING CLAMP          |  |
| THE INFORMATION CONTAINED IN THIS DRAWING IS THE SOLE PROPERTY OF                                                                      | MATERIAL                                                                                                                    | Q.A.      |      |      |                          |  |
| SEASTROM MANUFACTURING. ANY REPRODUCTION IN PART OR AS A WHOLE WITHOUT THE WRITTEN PERMISSION OF SEASTROM MANUFACTURING IS PROHIBITED. | COLD ROLLED STEEL                                                                                                           | COMMENTS: |      |      |                          |  |
|                                                                                                                                        | SEE NOTE 1                                                                                                                  |           |      |      | SIZE DWG. NO.            |  |
|                                                                                                                                        | DRAWING IS NOT TO SCALE                                                                                                     |           |      |      | A 5311-29 - SHEET 1 OF 1 |  |