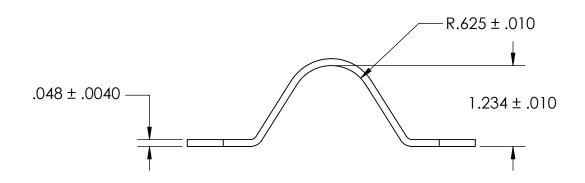

NOTES:

1. NONE

| PROPRIETARY AND CONFIDENTIAL                                                                               | DIMENSIONS ARE IN INCHES TOLERANCES: FRACTIONAL±1/32 ANGULAR: MACH±1/2 Deg TWO PLACE DECIMAL ±.01 THREE PLACE DECIMAL ±.005 | DRAWN            | NAME | DATE | SEASTROM MFG      |  |
|------------------------------------------------------------------------------------------------------------|-----------------------------------------------------------------------------------------------------------------------------|------------------|------|------|-------------------|--|
|                                                                                                            |                                                                                                                             | CHECKED          |      |      |                   |  |
|                                                                                                            |                                                                                                                             | ENG APPR.        |      |      | RETAINING CLAMP   |  |
|                                                                                                            |                                                                                                                             | MFG APPR.        |      |      | KETAIINING CLAIMF |  |
| THE INFORMATION CONTAINED IN THIS DRAWING IS THE SOLE PROPERTY OF SFASTROM MANUFACTURING. ANY              | MATERIAL COLD ROLLED STEEL                                                                                                  | Q.A.<br>COMMENTS | :    |      |                   |  |
| REPRODUCTION IN PART OR AS A WHOLE WITHOUT THE WRITTEN PERMISSION OF SEASTROM MANUFACTURING IS PROHIBITED. | FINISH<br>SEE NOTE 1                                                                                                        |                  |      |      | SIZE DWG. NO. REV |  |
|                                                                                                            | DRAWING IS NOT TO SCALE                                                                                                     |                  |      |      | SHEET 1 OF 1      |  |