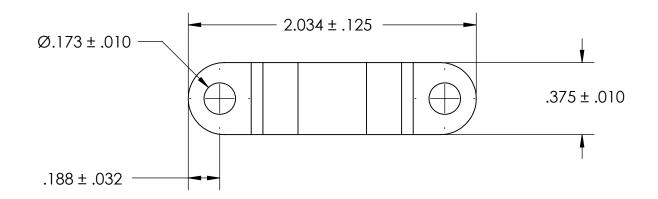

NOTES:

1. NONE

| PROPRIETARY AND CONFIDENTIAL                                                                               | DIMENSIONS ARE IN INCHES TOLERANCES: FRACTIONAL±1/32 ANGULAR: MACH±1/2 Deg TWO PLACE DECIMAL ±.01 THREE PLACE DECIMAL ±.005 | DRAWN            | NAME | DATE | SEASTROM MFG      |  |
|------------------------------------------------------------------------------------------------------------|-----------------------------------------------------------------------------------------------------------------------------|------------------|------|------|-------------------|--|
|                                                                                                            |                                                                                                                             | CHECKED          |      |      |                   |  |
|                                                                                                            |                                                                                                                             | ENG APPR.        |      |      | RETAINING CLAMP   |  |
|                                                                                                            |                                                                                                                             | MFG APPR.        |      |      | KETAIINING CLAIMF |  |
| THE INFORMATION CONTAINED IN THIS DRAWING IS THE SOLE PROPERTY OF SFASTROM MANUFACTURING. ANY              | MATERIAL COLD ROLLED STEEL                                                                                                  | Q.A.<br>COMMENTS | :    |      |                   |  |
| REPRODUCTION IN PART OR AS A WHOLE WITHOUT THE WRITTEN PERMISSION OF SEASTROM MANUFACTURING IS PROHIBITED. | FINISH<br>SEE NOTE 1                                                                                                        |                  |      |      | SIZE DWG. NO. REV |  |
|                                                                                                            | DRAWING IS NOT TO SCALE                                                                                                     |                  |      |      | SHEET 1 OF 1      |  |