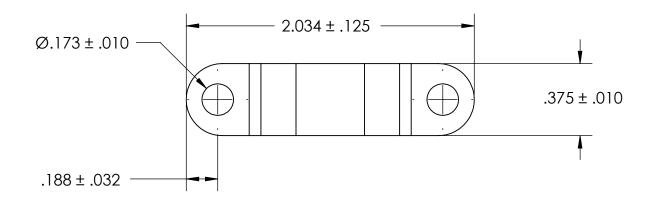

## NOTES:

- 1. NICKEL PLATE PER AMS QQ-N-290 CLASS 1 GRADE G
- 2. DIMENSIONS APPLY PRIOR TO PLATING.

| PROPRIETARY AND CONFIDENTIAL       |
|------------------------------------|
| THE INFORMATION CONTAINED IN THIS  |
| DRAWING IS THE SOLE PROPERTY OF    |
| SEASTROM MANUFACTURING. ANY        |
| REPRODUCTION IN PART OR AS A WHOLE |
| WITHOUT THE WRITTEN PERMISSION OF  |
| SEASTROM MANUFACTURING IS          |
| PROHIBITED.                        |

|   | DIMENSIONS ARE IN INCHES TOLERANCES: FRACTIONAL±1/32 ANGULAR: MACH±1/2 Deg TWO PLACE DECIMAL ±.01 THREE PLACE DECIMAL ±.005 | DRAWN     | NAME | DATE | SEASTROM MFG    |           |      |
|---|-----------------------------------------------------------------------------------------------------------------------------|-----------|------|------|-----------------|-----------|------|
|   |                                                                                                                             | CHECKED   |      |      |                 |           |      |
|   |                                                                                                                             | ENG APPR. |      |      | RETAINING CLAMP |           |      |
|   |                                                                                                                             | MFG APPR. |      |      |                 |           |      |
|   | MATERIAL                                                                                                                    | Q.A.      |      |      |                 |           |      |
|   | COLD ROLLED STEEL                                                                                                           | COMMENTS: |      |      | 1               |           |      |
|   | SEE NOTE 1                                                                                                                  |           |      |      |                 | DWG. NO.  | REV. |
| Ī | DRAWING IS NOT TO SCALE                                                                                                     |           |      |      | Α               | 5311-27-N | -    |
|   |                                                                                                                             |           |      |      |                 | SHEET 1 ( | OF 1 |