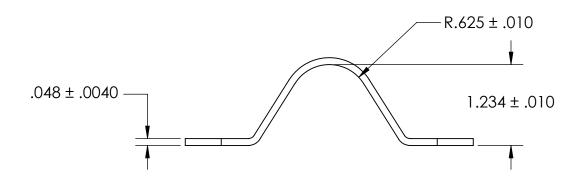

## NOTES:

- 1. NICKEL PLATE PER AMS QQ-N-290 CLASS 1 GRADE G
- 2. DIMENSIONS APPLY PRIOR TO PLATING.

| PROPRIETARY AND CONFIDENTIAL       |
|------------------------------------|
| THE INFORMATION CONTAINED IN THIS  |
| DRAWING IS THE SOLE PROPERTY OF    |
| SEASTROM MANUFACTURING. ANY        |
| REPRODUCTION IN PART OR AS A WHOLE |
| WITHOUT THE WRITTEN PERMISSION OF  |
| SEASTROM MANUFACTURING IS          |
| PROHIBITED.                        |

|   | DIMENSIONS ARE IN INCHES TOLERANCES: FRACTIONAL±1/32 ANGULAR: MACH±1/2 Deg TWO PLACE DECIMAL ±.01 THREE PLACE DECIMAL ±.005 | DRAWN     | NAME | DATE | SEASTROM MFG    |           |      |
|---|-----------------------------------------------------------------------------------------------------------------------------|-----------|------|------|-----------------|-----------|------|
|   |                                                                                                                             | CHECKED   |      |      |                 |           |      |
|   |                                                                                                                             | ENG APPR. |      |      | RETAINING CLAMP |           |      |
|   |                                                                                                                             | MFG APPR. |      |      |                 |           |      |
|   | MATERIAL                                                                                                                    | Q.A.      |      |      |                 |           |      |
|   | COLD ROLLED STEEL                                                                                                           | COMMENTS: |      |      | 1               |           |      |
|   | SEE NOTE 1                                                                                                                  |           |      |      |                 | DWG. NO.  | REV. |
| Ī | DRAWING IS NOT TO SCALE                                                                                                     |           |      |      | Α               | 5311-27-N | -    |
|   |                                                                                                                             |           |      |      |                 | SHEET 1 ( | OF 1 |