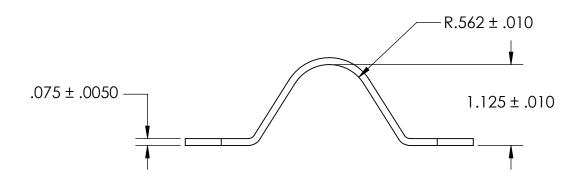

## NOTES:

- 1. CADMIUM PLATE PER AMS QQ-P-416 TYPE I CLASS 2
- 2. DIMENSIONS APPLY PRIOR TO PLATING.

| PROPRIETARY AND CONFIDENTIAL          |
|---------------------------------------|
| THE INFORMATION CONTAINED IN THIS     |
| DRAWING IS THE SOLE PROPERTY OF       |
| SEASTROM MANUFACTURING. ANY           |
| REPRODUCTION IN PART OR AS A WHOLE    |
| WITHOUT THE WRITTEN PERMISSION OF     |
| SEASTROM MANUFACTURING IS PROHIBITED. |

| DIMENSIONS ARE IN INCHES TOLERANCES: FRACTIONAL±1/32 ANGULAR: MACH±1/2 Deg TWO PLACE DECIMAL ±.01 | TOLERANCES:<br>FRACTIONAL±1/32 |           | NAME | DATE            | SEASTROM MFG    |
|---------------------------------------------------------------------------------------------------|--------------------------------|-----------|------|-----------------|-----------------|
|                                                                                                   |                                | DRAWN     |      |                 |                 |
|                                                                                                   |                                | CHECKED   |      |                 |                 |
|                                                                                                   | ENG APPR.                      |           |      | RETAINING CLAMP |                 |
|                                                                                                   | THREE PLACE DECIMAL ±.005      | MFG APPR. |      |                 | KLIAINING CLAMI |
|                                                                                                   | MATERIAL                       | Q.A.      |      |                 |                 |
|                                                                                                   | COLD ROLLED STEEL              | COMMENTS: |      |                 | 7               |
|                                                                                                   | SEE NOTE 1                     |           |      |                 | SIZE DWG. NO.   |
| İ                                                                                                 | DRAWING IS NOT TO SCALE        |           |      |                 | A 5311-26-C1 -  |
|                                                                                                   |                                |           |      |                 | ISHEET 1 OF     |