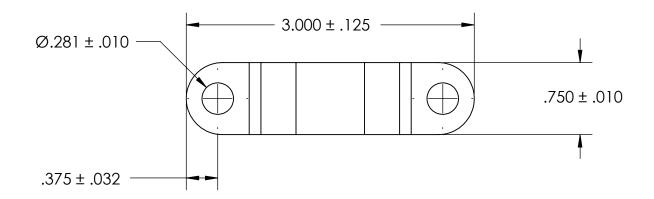

## NOTES:

- 1. CADMIUM PLATE PER AMS QQ-P-416 TYPE I CLASS 2
- 2. DIMENSIONS APPLY PRIOR TO PLATING.

| PROPRIETARY AND CONFIDENTIAL          |
|---------------------------------------|
| THE INFORMATION CONTAINED IN THIS     |
| DRAWING IS THE SOLE PROPERTY OF       |
| SEASTROM MANUFACTURING. ANY           |
| REPRODUCTION IN PART OR AS A WHOLE    |
| WITHOUT THE WRITTEN PERMISSION OF     |
| SEASTROM MANUFACTURING IS PROHIBITED. |

| DIMENSIONS ARE IN INCHES TOLERANCES: FRACTIONAL±1/32 ANGULAR: MACH±1/2 Deg TWO PLACE DECIMAL ±.01 | TOLERANCES:<br>FRACTIONAL±1/32 |           | NAME | DATE            | SEASTROM MFG    |
|---------------------------------------------------------------------------------------------------|--------------------------------|-----------|------|-----------------|-----------------|
|                                                                                                   |                                | DRAWN     |      |                 |                 |
|                                                                                                   |                                | CHECKED   |      |                 |                 |
|                                                                                                   | ENG APPR.                      |           |      | RETAINING CLAMP |                 |
|                                                                                                   | THREE PLACE DECIMAL ±.005      | MFG APPR. |      |                 | KLIAINING CLAMI |
|                                                                                                   | MATERIAL                       | Q.A.      |      |                 |                 |
|                                                                                                   | COLD ROLLED STEEL              | COMMENTS: |      |                 | 7               |
|                                                                                                   | SEE NOTE 1                     |           |      |                 | SIZE DWG. NO.   |
| İ                                                                                                 | DRAWING IS NOT TO SCALE        |           |      |                 | A 5311-26-C1 -  |
|                                                                                                   |                                |           |      |                 | ISHEET 1 OF     |