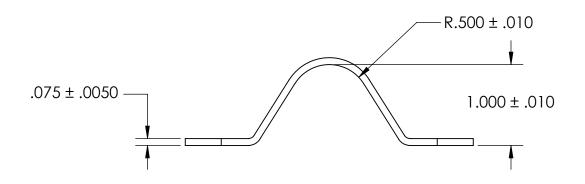

NOTES:

1. NONE

|                                                                                                                                                                                                          | DIMENSIONS ARE IN INCHES                                                                                                       |           | NAME      | DATE | SEASTROM MFG    |
|----------------------------------------------------------------------------------------------------------------------------------------------------------------------------------------------------------|--------------------------------------------------------------------------------------------------------------------------------|-----------|-----------|------|-----------------|
|                                                                                                                                                                                                          | TOLERANCES: FRACTIONAL±1/32 ANGULAR: MACH±1/2 Deg TWO PLACE DECIMAL ±.01 THREE PLACE DECIMAL ±.005  MATERIAL COLD ROLLED STEEL | DRAWN     |           |      | 3LASTROW MIG    |
|                                                                                                                                                                                                          |                                                                                                                                | CHECKED   |           |      |                 |
|                                                                                                                                                                                                          |                                                                                                                                | ENG APPR. |           |      | RETAINING CLAMP |
| PROPRIETARY AND CONFIDENTIAL                                                                                                                                                                             |                                                                                                                                | MFG APPR. |           |      |                 |
| THE INFORMATION CONTAINED IN THIS DRAWING IS THE SOLE PROPERTY OF SEASTROM MANUFACTURING. ANY REPRODUCTION IN PART OR AS A WHOLE WITHOUT THE WRITTEN PERMISSION OF SEASTROM MANUFACTURING IS PROHIBITED. |                                                                                                                                | Q.A.      |           |      |                 |
|                                                                                                                                                                                                          |                                                                                                                                | COMMENTS: |           |      |                 |
|                                                                                                                                                                                                          | SEE NOTE 1                                                                                                                     |           |           |      | SIZE DWG. NO.   |
|                                                                                                                                                                                                          | DRAWING IS NOT TO SCALE                                                                                                        |           | A 5311-24 |      |                 |
| FRORIBITED.                                                                                                                                                                                              | L                                                                                                                              |           |           |      | SHEET 1 OF 1    |