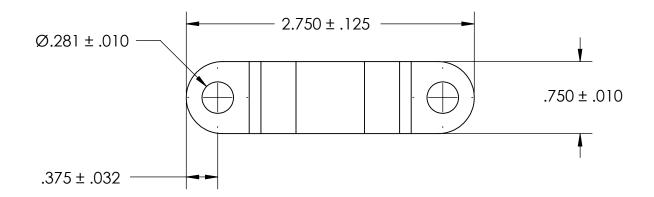

NOTES:

1. NONE

|                                                                                                                                                                                                          | DIMENSIONS ARE IN INCHES                                                                                                       |           | NAME      | DATE | SEASTROM MFG    |
|----------------------------------------------------------------------------------------------------------------------------------------------------------------------------------------------------------|--------------------------------------------------------------------------------------------------------------------------------|-----------|-----------|------|-----------------|
|                                                                                                                                                                                                          | TOLERANCES: FRACTIONAL±1/32 ANGULAR: MACH±1/2 Deg TWO PLACE DECIMAL ±.01 THREE PLACE DECIMAL ±.005  MATERIAL COLD ROLLED STEEL | DRAWN     |           |      | 3LASTROW MIG    |
|                                                                                                                                                                                                          |                                                                                                                                | CHECKED   |           |      |                 |
|                                                                                                                                                                                                          |                                                                                                                                | ENG APPR. |           |      | RETAINING CLAMP |
| PROPRIETARY AND CONFIDENTIAL                                                                                                                                                                             |                                                                                                                                | MFG APPR. |           |      |                 |
| THE INFORMATION CONTAINED IN THIS DRAWING IS THE SOLE PROPERTY OF SEASTROM MANUFACTURING. ANY REPRODUCTION IN PART OR AS A WHOLE WITHOUT THE WRITTEN PERMISSION OF SEASTROM MANUFACTURING IS PROHIBITED. |                                                                                                                                | Q.A.      |           |      |                 |
|                                                                                                                                                                                                          |                                                                                                                                | COMMENTS: |           |      |                 |
|                                                                                                                                                                                                          | SEE NOTE 1                                                                                                                     |           |           |      | SIZE DWG. NO.   |
|                                                                                                                                                                                                          | DRAWING IS NOT TO SCALE                                                                                                        |           | A 5311-24 |      |                 |
| FRORIBITED.                                                                                                                                                                                              | L                                                                                                                              |           |           |      | SHEET 1 OF 1    |