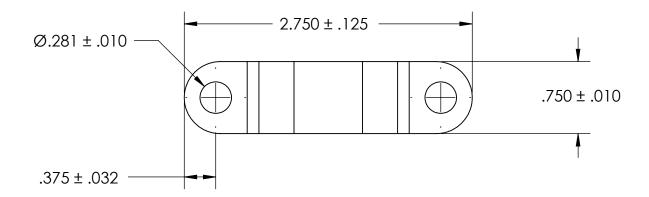

## NOTES:

- 1. CADMIUM PLATE PER AMS QQ-P-416 TYPE I CLASS 2
- 2. DIMENSIONS APPLY PRIOR TO PLATING.

| PROPRIETARY AND CONFIDENTIAL          |
|---------------------------------------|
| THE INFORMATION CONTAINED IN THIS     |
| DRAWING IS THE SOLE PROPERTY OF       |
| SEASTROM MANUFACTURING. ANY           |
| REPRODUCTION IN PART OR AS A WHOLE    |
| WITHOUT THE WRITTEN PERMISSION OF     |
| SEASTROM MANUFACTURING IS PROHIBITED. |