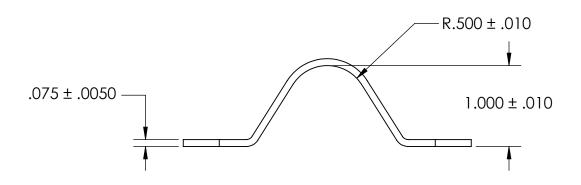

## NOTES:

- 1. CADMIUM PLATE PER AMS QQ-P-416 TYPE I CLASS 2
- 2. DIMENSIONS APPLY PRIOR TO PLATING.

| PROPRIETARY AND CONFIDENTIAL          |
|---------------------------------------|
| THE INFORMATION CONTAINED IN THIS     |
| DRAWING IS THE SOLE PROPERTY OF       |
| SEASTROM MANUFACTURING. ANY           |
| REPRODUCTION IN PART OR AS A WHOLE    |
| WITHOUT THE WRITTEN PERMISSION OF     |
| SEASTROM MANUFACTURING IS PROHIBITED. |