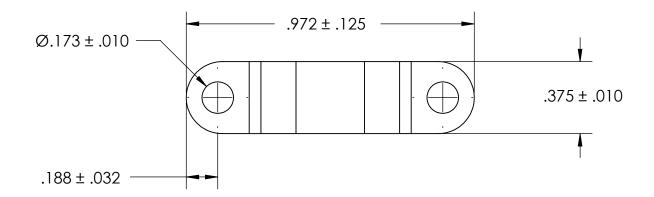

## NOTES:

- 1. ZINC PLATE PER ASTM B633, SC1, TYPE III or V, Clear
- 2. DIMENSIONS APPLY PRIOR TO PLATING.

| PROPRIETARY AND CONFIDENTIAL       |
|------------------------------------|
| THE INFORMATION CONTAINED IN THIS  |
| DRAWING IS THE SOLE PROPERTY OF    |
| SEASTROM MANUFACTURING. ANY        |
| REPRODUCTION IN PART OR AS A WHOLE |
| WITHOUT THE WRITTEN PERMISSION OF  |
| SEASTROM MANUFACTURING IS          |
| PROHIBITED.                        |