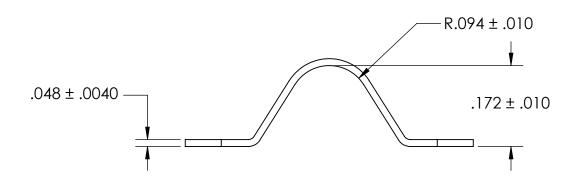

## NOTES:

- 1. ZINC PLATE PER ASTM B633, SC1, TYPE III or V, Clear
- 2. DIMENSIONS APPLY PRIOR TO PLATING.

| PROPRIETARY AND CONFIDENTIAL       |
|------------------------------------|
| THE INFORMATION CONTAINED IN THIS  |
| DRAWING IS THE SOLE PROPERTY OF    |
| SEASTROM MANUFACTURING. ANY        |
| REPRODUCTION IN PART OR AS A WHOLE |
| WITHOUT THE WRITTEN PERMISSION OF  |
| SEASTROM MANUFACTURING IS          |
| PROHIBITED.                        |