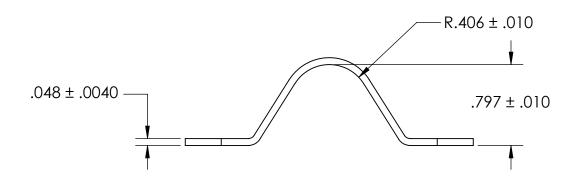

## NOTES:

- 1. NICKEL PLATE PER AMS QQ-N-290 CLASS 1 GRADE G
- 2. DIMENSIONS APPLY PRIOR TO PLATING.

| PROPRIETARY AND CONFIDENTIAL      |    |
|-----------------------------------|----|
| THE INFORMATION CONTAINED IN THIS |    |
| DRAWING IS THE SOLE PROPERTY OF   |    |
| SEASTROM MANUFACTURING. ANY       |    |
| REPRODUCTION IN PART OR AS A WHO  | LE |
| WITHOUT THE WRITTEN PERMISSION OF |    |
| SEASTROM MANUFACTURING IS         |    |
| PROHIBITED.                       |    |

|            | DIMENSIONS ARE IN INCHES                                |           | NAME | DATE |                 | SEASTROM MFG     |      |
|------------|---------------------------------------------------------|-----------|------|------|-----------------|------------------|------|
|            | TOLERANCES:<br>FRACTIONAL±1/32<br>ANGULAR: MACH±1/2 Deq | DRAWN     |      |      | SEASIROM MIG    |                  |      |
|            |                                                         | CHECKED   |      |      |                 |                  |      |
|            | TWO PLACE DECIMAL ±.01                                  | ENG APPR. |      |      | RETAINING CLAMP |                  |      |
|            | THREE PLACE DECIMAL ±.005                               | MFG APPR. |      |      |                 | RETAINING CLAIMF |      |
|            | MATERIAL                                                | Q.A.      |      |      |                 |                  |      |
|            | COLD ROLLED STEEL                                       | COMMENTS: |      |      | 1               |                  |      |
| SEE NOTE 1 |                                                         |           |      |      | _               | ZE DWG. NO.      | REV. |
|            | DRAWING IS NOT TO SCALE                                 |           |      |      | Α               | 5311-19-N        | -    |
|            | DRAWING IS NOT TO SCALE                                 |           |      |      |                 | ISHFFT 1 (       | OF 1 |