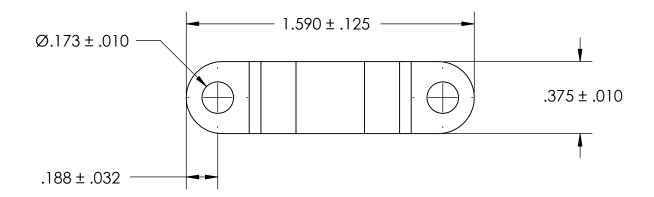

## NOTES:

- 1. NICKEL PLATE PER AMS QQ-N-290 CLASS 1 GRADE G
- 2. DIMENSIONS APPLY PRIOR TO PLATING.

| PROPRIETARY AND CONFIDENTIAL      |    |
|-----------------------------------|----|
| THE INFORMATION CONTAINED IN THIS |    |
| DRAWING IS THE SOLE PROPERTY OF   |    |
| SEASTROM MANUFACTURING. ANY       |    |
| REPRODUCTION IN PART OR AS A WHO  | LE |
| WITHOUT THE WRITTEN PERMISSION OF |    |
| SEASTROM MANUFACTURING IS         |    |
| PROHIBITED.                       |    |

|            | DIMENSIONS ARE IN INCHES                                |           | NAME | DATE |                 | SEASTROM MFG     |      |
|------------|---------------------------------------------------------|-----------|------|------|-----------------|------------------|------|
|            | TOLERANCES:<br>FRACTIONAL±1/32<br>ANGULAR: MACH±1/2 Deq | DRAWN     |      |      | SEASIROM MIG    |                  |      |
|            |                                                         | CHECKED   |      |      |                 |                  |      |
|            | TWO PLACE DECIMAL ±.01                                  | ENG APPR. |      |      | RETAINING CLAMP |                  |      |
|            | THREE PLACE DECIMAL ±.005                               | MFG APPR. |      |      |                 | RETAINING CLAIMF |      |
|            | MATERIAL                                                | Q.A.      |      |      |                 |                  |      |
|            | COLD ROLLED STEEL                                       | COMMENTS: |      |      | 1               |                  |      |
| SEE NOTE 1 |                                                         |           |      |      | _               | ZE DWG. NO.      | REV. |
|            | DRAWING IS NOT TO SCALE                                 |           |      |      | Α               | 5311-19-N        | -    |
|            | DRAWING IS NOT TO SCALE                                 |           |      |      |                 | ISHFFT 1 (       | OF 1 |