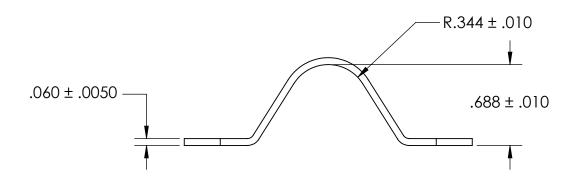

NOTES:

1. NONE

| PROPRIETARY AND CONFIDENTIAL THE INFORMATION CONTAINED IN THIS DRAWING IS THE SOLE PROPERTY OF SEASTROM MANUFACTURING. ANY REPRODUCTION IN PART OR AS A WHOLE WITHOUT THE WRITTEN PERMISSION OF SEASTROM MANUFACTURING IS PROHIBITED. | DIMENSIONS ARE IN INCHES TOLERANCES: FRACTIONAL±1/32 ANGULAR: MACH±1/2 Deg TWO PLACE DECIMAL ±.01 THREE PLACE DECIMAL ±.005 | DRAWN     | NAME | DATE | SEASTROM MFG       |      |
|---------------------------------------------------------------------------------------------------------------------------------------------------------------------------------------------------------------------------------------|-----------------------------------------------------------------------------------------------------------------------------|-----------|------|------|--------------------|------|
|                                                                                                                                                                                                                                       |                                                                                                                             | CHECKED   |      |      | RETAINING CLAMP    |      |
|                                                                                                                                                                                                                                       |                                                                                                                             | ENG APPR. |      |      |                    |      |
|                                                                                                                                                                                                                                       |                                                                                                                             | MFG APPR. |      |      | RETAINING CLAIME   |      |
|                                                                                                                                                                                                                                       | MATERIAL COLD ROLLED STEEL                                                                                                  | Q.A.      |      |      |                    |      |
|                                                                                                                                                                                                                                       |                                                                                                                             | COMMENTS: |      |      |                    |      |
|                                                                                                                                                                                                                                       | SEE NOTE 1                                                                                                                  |           |      |      | SIZE DWG. NO.      | REV. |
|                                                                                                                                                                                                                                       | DRAWING IS NOT TO SCALE                                                                                                     |           |      |      | <b>A</b>   5311-16 | -    |
|                                                                                                                                                                                                                                       |                                                                                                                             |           |      |      | SHEET 1 C          | OF 1 |