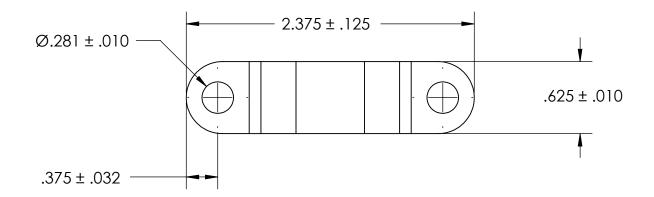

NOTES:

1. NONE

| PROPRIETARY AND CONFIDENTIAL THE INFORMATION CONTAINED IN THIS DRAWING IS THE SOLE PROPERTY OF SEASTROM MANUFACTURING. ANY REPRODUCTION IN PART OR AS A WHOLE WITHOUT THE WRITTEN PERMISSION OF SEASTROM MANUFACTURING IS PROHIBITED. | DIMENSIONS ARE IN INCHES TOLERANCES: FRACTIONAL±1/32 ANGULAR: MACH±1/2 Deg TWO PLACE DECIMAL ±.01 THREE PLACE DECIMAL ±.005 | DRAWN     | NAME | DATE | SEASTROM MFG       |      |
|---------------------------------------------------------------------------------------------------------------------------------------------------------------------------------------------------------------------------------------|-----------------------------------------------------------------------------------------------------------------------------|-----------|------|------|--------------------|------|
|                                                                                                                                                                                                                                       |                                                                                                                             | CHECKED   |      |      | RETAINING CLAMP    |      |
|                                                                                                                                                                                                                                       |                                                                                                                             | ENG APPR. |      |      |                    |      |
|                                                                                                                                                                                                                                       |                                                                                                                             | MFG APPR. |      |      | RETAINING CLAIME   |      |
|                                                                                                                                                                                                                                       | MATERIAL COLD ROLLED STEEL                                                                                                  | Q.A.      |      |      |                    |      |
|                                                                                                                                                                                                                                       |                                                                                                                             | COMMENTS: |      |      |                    |      |
|                                                                                                                                                                                                                                       | SEE NOTE 1                                                                                                                  |           |      |      | SIZE DWG. NO.      | REV. |
|                                                                                                                                                                                                                                       | DRAWING IS NOT TO SCALE                                                                                                     |           |      |      | <b>A</b>   5311-16 | -    |
|                                                                                                                                                                                                                                       |                                                                                                                             |           |      |      | SHEET 1 C          | OF 1 |