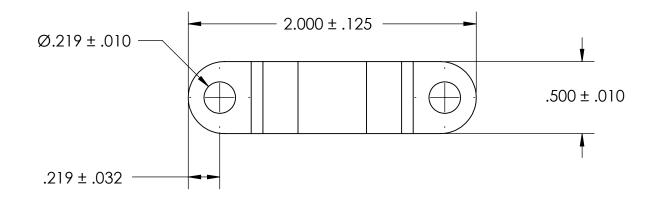

NOTES:

1. NONE

|             |                                                                                                                                        | DIMENSIONS ARE IN INCHES TOLERANCES:  | DRAWN     | NAME | DATE | SEASTROM MFG       |
|-------------|----------------------------------------------------------------------------------------------------------------------------------------|---------------------------------------|-----------|------|------|--------------------|
|             |                                                                                                                                        | FRACTIONAL±1/32 ANGULAR: MACH±1/2 Deg | CHECKED   |      |      | 32/13/11/3/11/11/3 |
|             |                                                                                                                                        | TWO PLACE DECIMAL ±.01                | ENG APPR. |      |      | RETAINING CLAMP    |
| PR          | PROPRIETARY AND CONFIDENTIAL                                                                                                           | THREE PLACE DECIMAL ±.005             | MFG APPR. |      |      | RETAINING CLAMP    |
| 1           | E INFORMATION CONTAINED IN THIS AWING IS THE SOLE PROPERTY OF                                                                          | MATERIAL                              | Q.A.      |      |      |                    |
| 1           | SEASTROM MANUFACTURING. ANY REPRODUCTION IN PART OR AS A WHOLE WITHOUT THE WRITTEN PERMISSION OF SEASTROM MANUFACTURING IS PROHIBITED. | COLD ROLLED STEEL                     | COMMENTS: |      |      |                    |
| WITH<br>SEA |                                                                                                                                        | SEE NOTE 1                            |           |      |      | SIZE DWG. NO. REV. |
|             |                                                                                                                                        | DRAWING IS NOT TO SCALE               |           |      |      | A 5311-12  -       |