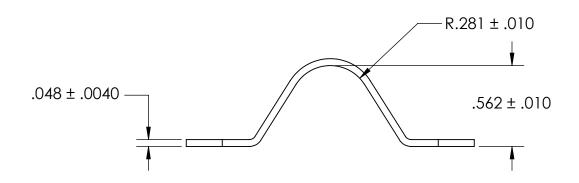

NOTES:

1. NONE

|             |                                                                                                                                        | DIMENSIONS ARE IN INCHES TOLERANCES:  | DRAWN     | NAME | DATE | SEASTROM MFG       |
|-------------|----------------------------------------------------------------------------------------------------------------------------------------|---------------------------------------|-----------|------|------|--------------------|
|             |                                                                                                                                        | FRACTIONAL±1/32 ANGULAR: MACH±1/2 Deg | CHECKED   |      |      | 32/13/11/3/11/11/3 |
|             |                                                                                                                                        | TWO PLACE DECIMAL ±.01                | ENG APPR. |      |      | RETAINING CLAMP    |
| PR          | PROPRIETARY AND CONFIDENTIAL                                                                                                           | THREE PLACE DECIMAL ±.005             | MFG APPR. |      |      | RETAINING CLAMP    |
| 1           | E INFORMATION CONTAINED IN THIS AWING IS THE SOLE PROPERTY OF                                                                          | MATERIAL                              | Q.A.      |      |      |                    |
| 1           | SEASTROM MANUFACTURING. ANY REPRODUCTION IN PART OR AS A WHOLE WITHOUT THE WRITTEN PERMISSION OF SEASTROM MANUFACTURING IS PROHIBITED. | COLD ROLLED STEEL                     | COMMENTS: |      |      |                    |
| WITH<br>SEA |                                                                                                                                        | SEE NOTE 1                            |           |      |      | SIZE DWG. NO. REV. |
|             |                                                                                                                                        | DRAWING IS NOT TO SCALE               |           |      |      | A 5311-12  -       |