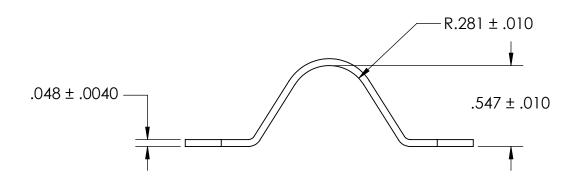

## NOTES:

- 1. NICKEL PLATE PER AMS QQ-N-290 CLASS 1 GRADE G
- 2. DIMENSIONS APPLY PRIOR TO PLATING.

| PROPRIETARY AND CONFIDENTIAL                                         |
|----------------------------------------------------------------------|
| THE INFORMATION CONTAINED IN THIS DRAWING IS THE SOLE PROPERTY OF    |
| SEASTROM MANUFACTURING. ANY                                          |
| REPRODUCTION IN PART OR AS A WHOLE WITHOUT THE WRITTEN PERMISSION OF |
| SEASTROM MANUFACTURING IS                                            |
| PROHIBITED.                                                          |

| DIMENSIONS ARE IN INCHES TOLERANCES: FRACTIONAL±1/32 ANGULAR: MACH±1/2 Deg TWO PLACE DECIMAL ±.01 | TOLERANCES:<br>FRACTIONAL±1/32 |           | NAME | DATE | SEASTROM MFG     |
|---------------------------------------------------------------------------------------------------|--------------------------------|-----------|------|------|------------------|
|                                                                                                   |                                | DRAWN     |      |      |                  |
|                                                                                                   |                                | CHECKED   |      |      |                  |
|                                                                                                   | TWO PLACE DECIMAL ±.01         | ENG APPR. |      |      | RETAINING CLAMP  |
|                                                                                                   | THREE PLACE DECIMAL ±.005      | MFG APPR. |      |      | RETAINING CLAIME |
|                                                                                                   | MATERIAL                       | Q.A.      |      |      |                  |
|                                                                                                   | COLD ROLLED STEEL              | COMMENTS: |      |      |                  |
|                                                                                                   | SEE NOTE 1                     |           |      |      | SIZE DWG. NO.    |
|                                                                                                   | DRAWING IS NOT TO SCALE        |           |      |      | A 5311-11-N -    |
|                                                                                                   |                                |           |      |      | I SHEET 1 OF 1   |