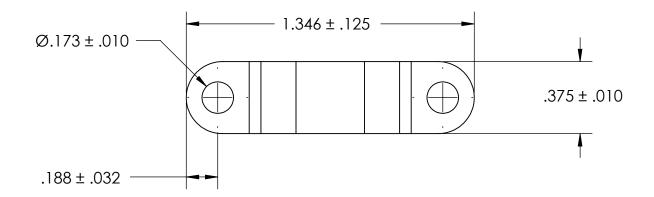

## NOTES:

- 1. NICKEL PLATE PER AMS QQ-N-290 CLASS 1 GRADE G
- 2. DIMENSIONS APPLY PRIOR TO PLATING.

| PROPRIETARY AND CONFIDENTIAL                                         |
|----------------------------------------------------------------------|
| THE INFORMATION CONTAINED IN THIS DRAWING IS THE SOLE PROPERTY OF    |
| SEASTROM MANUFACTURING. ANY                                          |
| REPRODUCTION IN PART OR AS A WHOLE WITHOUT THE WRITTEN PERMISSION OF |
| SEASTROM MANUFACTURING IS                                            |
| PROHIBITED.                                                          |

| DIMENSIONS ARE IN INCHES TOLERANCES: FRACTIONAL±1/32 ANGULAR: MACH±1/2 Deg TWO PLACE DECIMAL ±.01 | TOLERANCES:<br>FRACTIONAL±1/32 |           | NAME | DATE | SEASTROM MFG     |
|---------------------------------------------------------------------------------------------------|--------------------------------|-----------|------|------|------------------|
|                                                                                                   |                                | DRAWN     |      |      |                  |
|                                                                                                   |                                | CHECKED   |      |      |                  |
|                                                                                                   | TWO PLACE DECIMAL ±.01         | ENG APPR. |      |      | RETAINING CLAMP  |
|                                                                                                   | THREE PLACE DECIMAL ±.005      | MFG APPR. |      |      | RETAINING CLAIME |
|                                                                                                   | MATERIAL                       | Q.A.      |      |      |                  |
|                                                                                                   | COLD ROLLED STEEL              | COMMENTS: |      |      |                  |
|                                                                                                   | SEE NOTE 1                     |           |      |      | SIZE DWG. NO.    |
|                                                                                                   | DRAWING IS NOT TO SCALE        |           |      |      | A 5311-11-N -    |
|                                                                                                   |                                |           |      |      | I SHEET 1 OF 1   |