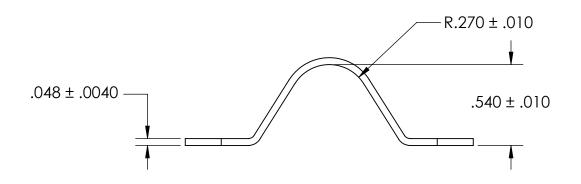

NOTES:

1. NONE

| PROPRIETARY AND CONFIDENTIAL THE INFORMATION CONTAINED IN THIS DRAWING IS THE SOLE PROPERTY OF SEASTROM MANUFACTURING. ANY REPRODUCTION IN PART OR AS A WHOLE WITHOUT THE WRITTEN PERMISSION OF SEASTROM MANUFACTURING IS PROHIBITED. | DIMENSIONS ARE IN INCHES TOLERANCES: FRACTIONAL±1/32 ANGULAR: MACH±1/2 Deg TWO PLACE DECIMAL ±.01 THREE PLACE DECIMAL ±.005 | DRAWN     | NAME | DATE | SEASTROM MFG       |  |
|---------------------------------------------------------------------------------------------------------------------------------------------------------------------------------------------------------------------------------------|-----------------------------------------------------------------------------------------------------------------------------|-----------|------|------|--------------------|--|
|                                                                                                                                                                                                                                       |                                                                                                                             | CHECKED   |      |      | 32/18/11/3/11/11/3 |  |
|                                                                                                                                                                                                                                       |                                                                                                                             | ENG APPR. |      |      | RETAINING CLAMP    |  |
|                                                                                                                                                                                                                                       |                                                                                                                             | MFG APPR. |      |      | RETAINING CLAMP    |  |
|                                                                                                                                                                                                                                       | MATERIAL COLD ROLLED STEEL                                                                                                  | Q.A.      |      |      |                    |  |
|                                                                                                                                                                                                                                       |                                                                                                                             | COMMENTS: |      |      |                    |  |
|                                                                                                                                                                                                                                       | SEE NOTE 1                                                                                                                  |           |      |      | SIZE DWG. NO. REV. |  |
|                                                                                                                                                                                                                                       | DRAWING IS NOT TO SCALE                                                                                                     |           |      |      | <b>A</b>   5311-10 |  |