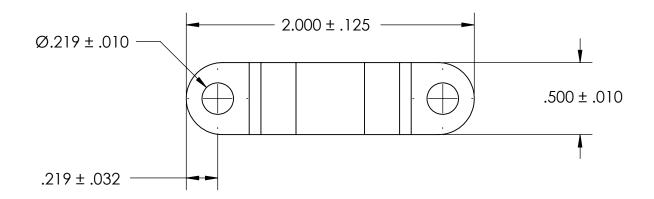

NOTES:

1. NONE

| PROPRIETARY AND CONFIDENTIAL THE INFORMATION CONTAINED IN THIS DRAWING IS THE SOLE PROPERTY OF SEASTROM MANUFACTURING. ANY REPRODUCTION IN PART OR AS A WHOLE WITHOUT THE WRITTEN PERMISSION OF SEASTROM MANUFACTURING IS PROHIBITED. | DIMENSIONS ARE IN INCHES TOLERANCES: FRACTIONAL±1/32 ANGULAR: MACH±1/2 Deg TWO PLACE DECIMAL ±.01 THREE PLACE DECIMAL ±.005 | DRAWN     | NAME | DATE | SEASTROM MFG       |  |
|---------------------------------------------------------------------------------------------------------------------------------------------------------------------------------------------------------------------------------------|-----------------------------------------------------------------------------------------------------------------------------|-----------|------|------|--------------------|--|
|                                                                                                                                                                                                                                       |                                                                                                                             | CHECKED   |      |      | 32/18/11/3/11/11/3 |  |
|                                                                                                                                                                                                                                       |                                                                                                                             | ENG APPR. |      |      | RETAINING CLAMP    |  |
|                                                                                                                                                                                                                                       |                                                                                                                             | MFG APPR. |      |      | RETAINING CLAMP    |  |
|                                                                                                                                                                                                                                       | MATERIAL COLD ROLLED STEEL                                                                                                  | Q.A.      |      |      |                    |  |
|                                                                                                                                                                                                                                       |                                                                                                                             | COMMENTS: |      |      |                    |  |
|                                                                                                                                                                                                                                       | SEE NOTE 1                                                                                                                  |           |      |      | SIZE DWG. NO. REV. |  |
|                                                                                                                                                                                                                                       | DRAWING IS NOT TO SCALE                                                                                                     |           |      |      | <b>A</b>   5311-10 |  |