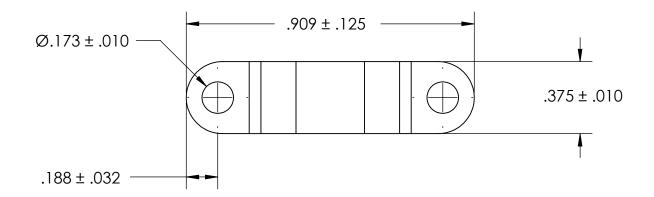

## NOTES:

- 1. ZINC PLATE PER ASTM B633, SC1, TYPE III or V, Clear
- 2. DIMENSIONS APPLY PRIOR TO PLATING.

| PROPRIETARY AND CONFIDENTIAL       |
|------------------------------------|
| THE INFORMATION CONTAINED IN THIS  |
| DRAWING IS THE SOLE PROPERTY OF    |
| SEASTROM MANUFACTURING. ANY        |
| REPRODUCTION IN PART OR AS A WHOLE |
| WITHOUT THE WRITTEN PERMISSION OF  |
| SEASTROM MANUFACTURING IS          |
| PROHIBITED.                        |

|   | DIMENSIONS ARE IN INCHES TOLERANCES: FRACTIONAL±1/32 ANGULAR: MACH±1/2 Deg TWO PLACE DECIMAL ±.01 |           | NAME | DATE | SEASTROM MFG      |
|---|---------------------------------------------------------------------------------------------------|-----------|------|------|-------------------|
|   |                                                                                                   | DRAWN     |      |      |                   |
|   |                                                                                                   | CHECKED   |      |      | RETAINING CLAMP   |
|   |                                                                                                   | ENG APPR. |      |      |                   |
|   | THREE PLACE DECIMAL ±.005                                                                         | MFG APPR. |      |      | KEIAIINING CLAWIF |
| İ | MATERIAL                                                                                          | Q.A.      |      |      | 1                 |
|   | COLD ROLLED STEEL                                                                                 | COMMENTS: |      |      | 1                 |
|   | SEE NOTE 1                                                                                        |           |      |      | SIZE DWG. NO. REV |
|   | DRAWING IS NOT TO SCALE                                                                           |           |      |      | A 5311-1-Z3 -     |
|   | DRAWING IS NOT TO SCALE                                                                           |           |      |      | I SHEET 1 OF 1    |