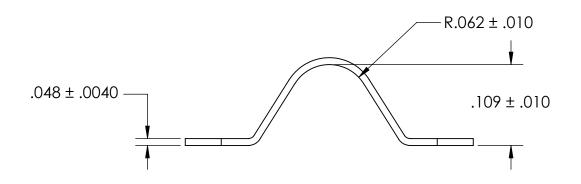

## NOTES:

- 1. ZINC PLATE PER ASTM B633, SC1, TYPE III or V, Clear
- 2. DIMENSIONS APPLY PRIOR TO PLATING.

| PROPRIETARY AND CONFIDENTIAL       |
|------------------------------------|
| THE INFORMATION CONTAINED IN THIS  |
| DRAWING IS THE SOLE PROPERTY OF    |
| SEASTROM MANUFACTURING. ANY        |
| REPRODUCTION IN PART OR AS A WHOLE |
| WITHOUT THE WRITTEN PERMISSION OF  |
| SEASTROM MANUFACTURING IS          |
| PROHIBITED.                        |

|   | DIMENSIONS ARE IN INCHES TOLERANCES: FRACTIONAL±1/32 ANGULAR: MACH±1/2 Deg TWO PLACE DECIMAL ±.01 |           | NAME | DATE | SEASTROM MFG      |
|---|---------------------------------------------------------------------------------------------------|-----------|------|------|-------------------|
|   |                                                                                                   | DRAWN     |      |      |                   |
|   |                                                                                                   | CHECKED   |      |      | RETAINING CLAMP   |
|   |                                                                                                   | ENG APPR. |      |      |                   |
|   | THREE PLACE DECIMAL ±.005                                                                         | MFG APPR. |      |      | KEIAIINING CLAWIF |
| İ | MATERIAL                                                                                          | Q.A.      |      |      | 1                 |
|   | COLD ROLLED STEEL                                                                                 | COMMENTS: |      |      | 1                 |
|   | SEE NOTE 1                                                                                        |           |      |      | SIZE DWG. NO. REV |
|   | DRAWING IS NOT TO SCALE                                                                           |           |      |      | A 5311-1-Z3 -     |
|   | DRAWING IS NOT TO SCALE                                                                           |           |      |      | I SHEET 1 OF 1    |