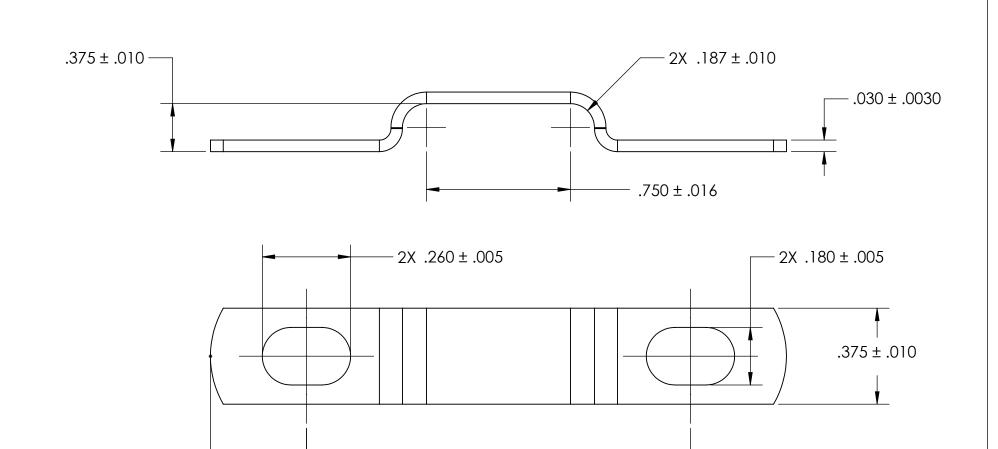

## NOTES 1. NONE

.290 ± .010 -

|                                                                                                      | DIMENSIONS ARE IN INCHES TOLERANCES: FRACTIONAL±1/32 ANGULAR: MACH±1/2 Deg TWO PLACE DECIMAL ±.01 THREE PLACE DECIMAL ±.005 |           | NAME | DATE |                 |           |      |
|------------------------------------------------------------------------------------------------------|-----------------------------------------------------------------------------------------------------------------------------|-----------|------|------|-----------------|-----------|------|
|                                                                                                      |                                                                                                                             | DRAWN     |      |      | SEASTROM MFG    |           |      |
|                                                                                                      |                                                                                                                             | CHECKED   |      |      |                 |           |      |
|                                                                                                      |                                                                                                                             | ENG APPR. |      |      | RETAINING CLAMP |           |      |
| PROPRIETARY AND CONFIDENTIAL                                                                         |                                                                                                                             | MFG APPR. |      |      |                 |           |      |
| DRAWING IS THE SOLE PROPERTY OF<br>SEASTROM MANUFACTURING. ANY<br>REPRODUCTION IN PART OR AS A WHOLE | MATERIAL COLD ROLLED STEEL                                                                                                  | Q.A.      |      |      |                 |           |      |
|                                                                                                      |                                                                                                                             | COMMENTS: |      |      |                 |           |      |
|                                                                                                      | FINISH                                                                                                                      |           |      |      | CIZE            | lawa wa   | 100/ |
|                                                                                                      | SEE NOTE 1                                                                                                                  |           |      |      | A               | DWG. NO.  | REV. |
|                                                                                                      | DRAWING IS NOT TO SCALE                                                                                                     |           |      |      | _               | 5310-8    |      |
|                                                                                                      |                                                                                                                             |           |      |      |                 | SHEET 1 ( | OF 1 |