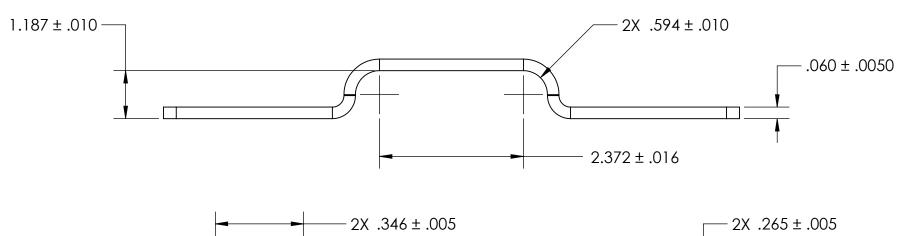

NOTES 1. NONE

|                                                                                                                                                                                                                                       | DIMENSIONS ARE IN INCHES TOLERANCES:                                                                                                                                   |                                          | NAME      | DATE | SEASTROM MFG    |                 |   |
|---------------------------------------------------------------------------------------------------------------------------------------------------------------------------------------------------------------------------------------|------------------------------------------------------------------------------------------------------------------------------------------------------------------------|------------------------------------------|-----------|------|-----------------|-----------------|---|
|                                                                                                                                                                                                                                       |                                                                                                                                                                        | DRAWN                                    |           |      |                 |                 |   |
|                                                                                                                                                                                                                                       |                                                                                                                                                                        | FRACTIONAL±1/32<br>ANGULAR: MACH±1/2 Deg | CHECKED   |      |                 |                 | 1 |
| PROPRIETARY AND CONFIDENTIAL THE INFORMATION CONTAINED IN THIS DRAWING IS THE SOLE PROPERTY OF SEASTROM MANUFACTURING. ANY REPRODUCTION IN PART OR AS A WHOLE WITHOUT THE WRITTEN PERMISSION OF SEASTROM MANUFACTURING IS PROHIBITED. | TWO PLACE DECIMAL ±.01                                                                                                                                                 | ENG APPR.                                |           |      | RETAINING CLAMP |                 |   |
|                                                                                                                                                                                                                                       | PROPRIETARY AND CONFIDENTIAL                                                                                                                                           | THREE PLACE DECIMAL ±.005                | MFG APPR. |      |                 | RETAINING CLAME |   |
|                                                                                                                                                                                                                                       | DRAWING IS THE SOLE PROPERTY OF<br>SEASTROM MANUFACTURING. ANY<br>REPRODUCTION IN PART OR AS A WHOLE<br>WITHOUT THE WRITTEN PERMISSION OF<br>SEASTROM MANUFACTURING IS | MATERIAL COLD ROLLED STEEL               | Q.A.      |      |                 |                 |   |
|                                                                                                                                                                                                                                       |                                                                                                                                                                        |                                          | COMMENTS: |      |                 |                 |   |
|                                                                                                                                                                                                                                       |                                                                                                                                                                        | FINISH<br>SEE NOTE 1                     |           |      |                 | SIZE DWG. NO.   | + |
|                                                                                                                                                                                                                                       |                                                                                                                                                                        | DRAWING IS NOT TO SCALE                  |           |      |                 | A 5310-32 -     | _ |
|                                                                                                                                                                                                                                       |                                                                                                                                                                        |                                          | 1         |      |                 | SHFFT 1 OF 1    |   |