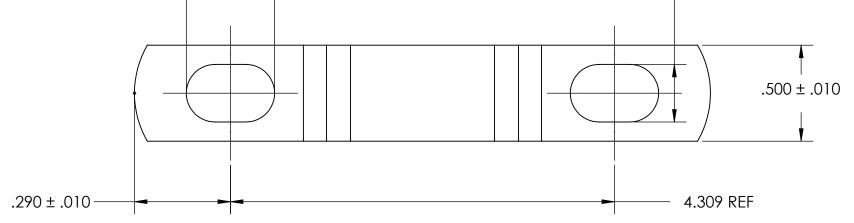

NOTES 1. NONE

|                                                                                                                                                                                                                                       | DIMENSIONS ARE IN INCHES TOLERANCES:                                                                                                                                   |                                          | NAME      | DATE | SEASTROM MFG    |                 |   |
|---------------------------------------------------------------------------------------------------------------------------------------------------------------------------------------------------------------------------------------|------------------------------------------------------------------------------------------------------------------------------------------------------------------------|------------------------------------------|-----------|------|-----------------|-----------------|---|
|                                                                                                                                                                                                                                       |                                                                                                                                                                        | DRAWN                                    |           |      |                 |                 |   |
|                                                                                                                                                                                                                                       |                                                                                                                                                                        | FRACTIONAL±1/32<br>ANGULAR: MACH±1/2 Deg | CHECKED   |      |                 |                 | 1 |
| PROPRIETARY AND CONFIDENTIAL THE INFORMATION CONTAINED IN THIS DRAWING IS THE SOLE PROPERTY OF SEASTROM MANUFACTURING. ANY REPRODUCTION IN PART OR AS A WHOLE WITHOUT THE WRITTEN PERMISSION OF SEASTROM MANUFACTURING IS PROHIBITED. | TWO PLACE DECIMAL ±.01                                                                                                                                                 | ENG APPR.                                |           |      | RETAINING CLAMP |                 |   |
|                                                                                                                                                                                                                                       | PROPRIETARY AND CONFIDENTIAL                                                                                                                                           | THREE PLACE DECIMAL ±.005                | MFG APPR. |      |                 | RETAINING CLAME |   |
|                                                                                                                                                                                                                                       | DRAWING IS THE SOLE PROPERTY OF<br>SEASTROM MANUFACTURING. ANY<br>REPRODUCTION IN PART OR AS A WHOLE<br>WITHOUT THE WRITTEN PERMISSION OF<br>SEASTROM MANUFACTURING IS | MATERIAL COLD ROLLED STEEL               | Q.A.      |      |                 |                 |   |
|                                                                                                                                                                                                                                       |                                                                                                                                                                        |                                          | COMMENTS: |      |                 |                 |   |
|                                                                                                                                                                                                                                       |                                                                                                                                                                        | FINISH<br>SEE NOTE 1                     |           |      |                 | SIZE DWG. NO.   | + |
|                                                                                                                                                                                                                                       |                                                                                                                                                                        | DRAWING IS NOT TO SCALE                  |           |      |                 | A 5310-32 -     | _ |
|                                                                                                                                                                                                                                       |                                                                                                                                                                        |                                          | 1         |      |                 | SHFFT 1 OF 1    |   |