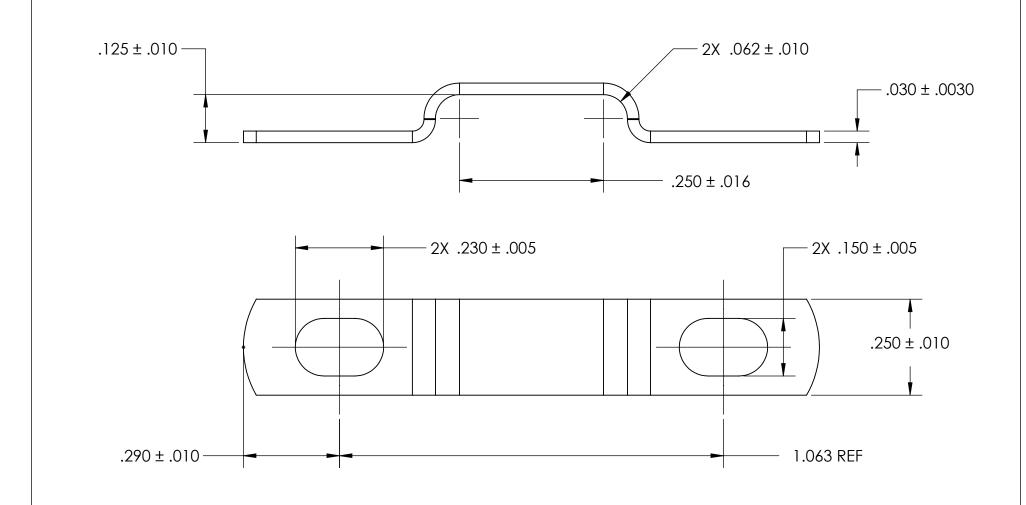

NOTES
1. ZINC PLATE PER ASTM B633, SC1, TYPE II or VI, Yellow

2. DIMENSIONS APPLY PRIOR TO PLATING.

| PROPRIETARY AND CONFIDENTIAL       |
|------------------------------------|
| THE INFORMATION CONTAINED IN THIS  |
| DRAWING IS THE SOLE PROPERTY OF    |
| SEASTROM MANUFACTURING. ANY        |
| REPRODUCTION IN PART OR AS A WHOLE |
| WITHOUT THE WRITTEN PERMISSION OF  |
| SEASTROM MANUFACTURING IS          |
| PROHIBITED.                        |

|    | DIMENSIONS ARE IN INCHES TOLERANCES: FRACTIONAL±1/32 ANGULAR: MACH±1/2 Deq |           | NAME | DATE |                         |
|----|----------------------------------------------------------------------------|-----------|------|------|-------------------------|
|    |                                                                            | DRAWN     |      |      | SEASTROM MFG            |
|    |                                                                            | CHECKED   |      |      | RETAINING CLAMP         |
|    | TWO PLACE DECIMAL ±.01                                                     | ENG APPR. |      |      |                         |
|    | THREE PLACE DECIMAL ±.005                                                  | MFG APPR. |      |      |                         |
| LE | MATERIAL COLD ROLLED STEEL                                                 | Q.A.      |      |      |                         |
|    |                                                                            | COMMENTS: |      |      | 7                       |
|    | FINISH                                                                     |           |      |      | over laws we            |
|    | SEE NOTE 1                                                                 |           |      |      | SIZE DWG. NO. 5310-2-72 |
|    | DRAWING IS NOT TO SCALE                                                    |           |      |      |                         |
|    |                                                                            | 1         |      |      | I SUEET 1 OF 1          |