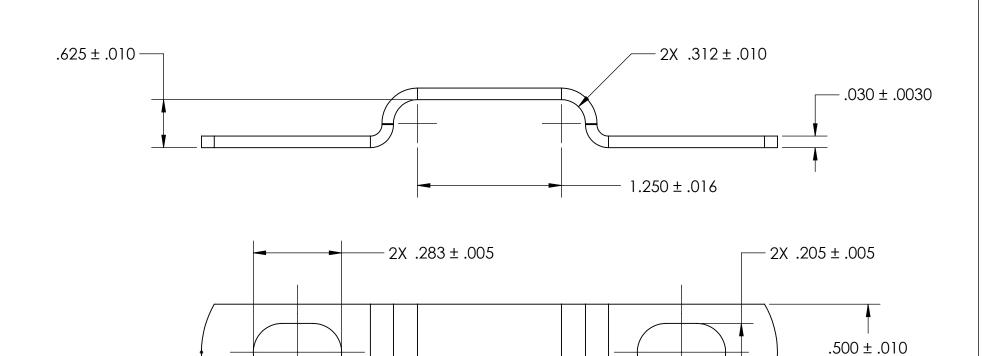

.290 ± .010 -2.563 REF

NOTES 1. NONE

|                                                                                                                                        | DIMENSIONS ARE IN INCHES TOLERANCES: FRACTIONAL±1/32 ANGULAR: MACH±1/2 Deg TWO PLACE DECIMAL ±.01 THREE PLACE DECIMAL ±.005 |           | NAME | DATE |                    |
|----------------------------------------------------------------------------------------------------------------------------------------|-----------------------------------------------------------------------------------------------------------------------------|-----------|------|------|--------------------|
| PROPRIETARY AND CONFIDENTIAL                                                                                                           |                                                                                                                             | DRAWN     |      |      | SEASTROM MFG       |
|                                                                                                                                        |                                                                                                                             | CHECKED   |      |      |                    |
|                                                                                                                                        |                                                                                                                             | ENG APPR. |      |      | RETAINING CLAMP    |
|                                                                                                                                        |                                                                                                                             | MFG APPR. |      |      |                    |
| THE INFORMATION CONTAINED IN THIS DRAWING IS THE SOLE PROPERTY OF                                                                      | MATERIAL                                                                                                                    | Q.A.      |      |      |                    |
| SEASTROM MANUFACTURING, ANY REPRODUCTION IN PART OR AS A WHOLE WITHOUT THE WRITTEN PERMISSION OF SEASTROM MANUFACTURING IS PROHIBITED. | COLD ROLLED STEEL                                                                                                           | COMMENTS: |      |      |                    |
|                                                                                                                                        | FINISH<br>SEE NOTE 1                                                                                                        |           |      |      | SIZE DWG. NO.      |
|                                                                                                                                        | DRAWING IS NOT TO SCALE                                                                                                     |           |      |      | <b>A</b>   5310-16 |