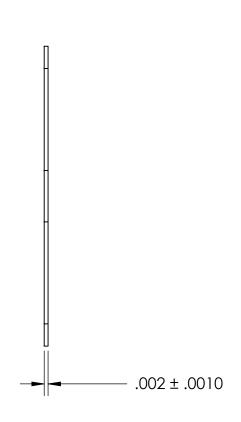

| DIMENSIONS ARE IN INCHES TOLERANCES: FRACTIONAL±1/32 ANGULAR: MACH±1/2 Deg TWO PLACE DECIMAL ±.01 THREE PLACE DECIMAL ±.005 MATERIAL MICA | TOLERANCES:<br>FRACTIONAL±1/32 |           | NAME | DATE |                     |
|-------------------------------------------------------------------------------------------------------------------------------------------|--------------------------------|-----------|------|------|---------------------|
|                                                                                                                                           |                                | DRAWN     |      |      | SEASTROM MFG        |
|                                                                                                                                           |                                | CHECKED   |      |      |                     |
|                                                                                                                                           |                                | ENG APPR. |      |      | SOLIDSTATE INSULATE |
|                                                                                                                                           | THREE PLACE DECIMAL ±.005      | MFG APPR. |      |      |                     |
|                                                                                                                                           |                                | Q.A.      |      |      |                     |
|                                                                                                                                           |                                | COMMENTS: |      |      |                     |
| FINISH<br>NONE                                                                                                                            |                                |           |      |      | SIZE DWG. NO.       |
| Γ                                                                                                                                         | DRAWING IS NOT TO SCALE        |           |      |      | A 5210-3            |
|                                                                                                                                           | DIVITING IS NOT TO SCALE       | I         |      |      | I SHEET 1 C         |