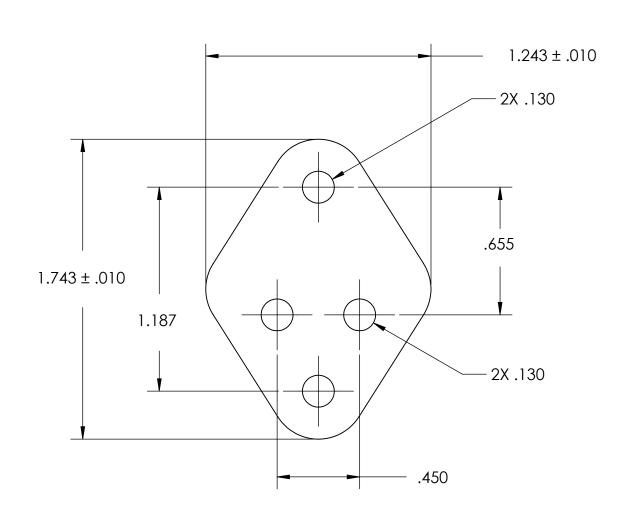

SHEET 1 OF 1

NOTES 1. CASE STYLE: To 3

| PROPRIETARY AND CONFIDENTIAL                                |
|-------------------------------------------------------------|
| THE INFORMATION CONTAINED IN THIS                           |
| DRAWING IS THE SOLE PROPERTY OF SEASTROM MANUFACTURING. ANY |
| REPRODUCTION IN PART OR AS A WHOLE                          |
| WITHOUT THE WRITTEN PERMISSION OF                           |
| SEASTROM MANUFACTURING IS                                   |
| PROHIBITED.                                                 |

| DIMENSIONS ARE IN INCHES TOLERANCES: FRACTIONAL±1/32 ANGULAR: MACH±1/2 Deg TWO PLACE DECIMAL ±.01 THREE PLACE DECIMAL ±.005 MATERIAL MICA | TOLERANCES:<br>FRACTIONAL±1/32 |           | NAME | DATE |                     |
|-------------------------------------------------------------------------------------------------------------------------------------------|--------------------------------|-----------|------|------|---------------------|
|                                                                                                                                           |                                | DRAWN     |      |      | SEASTROM MFG        |
|                                                                                                                                           |                                | CHECKED   |      |      |                     |
|                                                                                                                                           |                                | ENG APPR. |      |      | SOLIDSTATE INSULATE |
|                                                                                                                                           | THREE PLACE DECIMAL ±.005      | MFG APPR. |      |      |                     |
|                                                                                                                                           |                                | Q.A.      |      |      |                     |
|                                                                                                                                           |                                | COMMENTS: |      |      |                     |
| FINISH<br>NONE                                                                                                                            |                                |           |      |      | SIZE DWG. NO.       |
| Γ                                                                                                                                         | DRAWING IS NOT TO SCALE        |           |      |      | A 5210-3            |
|                                                                                                                                           | DIVITING IS NOT TO SCALE       | I         |      |      | I SHEET 1 C         |