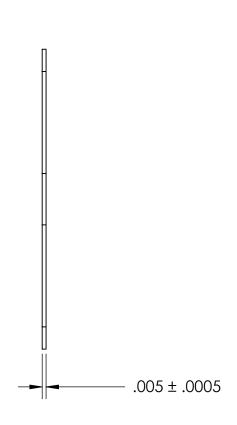

| ĺ              | DIMENSIONS ARE IN INCHES TOLERANCES: FRACTIONAL±1/32 ANGULAR: MACH±1/2 Deg |           | NAME | DATE | SEASTROM MFG        |
|----------------|----------------------------------------------------------------------------|-----------|------|------|---------------------|
|                |                                                                            | DRAWN     |      |      | SEASIROM MICG       |
|                |                                                                            | CHECKED   |      |      |                     |
|                | TWO PLACE DECIMAL ±.01                                                     | ENG APPR. |      |      | SOLIDSTATE INSULATE |
|                | THREE PLACE DECIMAL ±.005                                                  | MFG APPR. |      |      |                     |
| İ              | material<br>KAPTON                                                         | Q.A.      |      |      |                     |
|                |                                                                            | COMMENTS: |      |      |                     |
| FINISH<br>NONE |                                                                            |           |      |      | SIZE DWG. NO.       |
| Ī              | DRAWING IS NOT TO SCALE                                                    |           |      |      | A 5210-17           |
|                |                                                                            |           |      |      | SHFFT 1 C           |