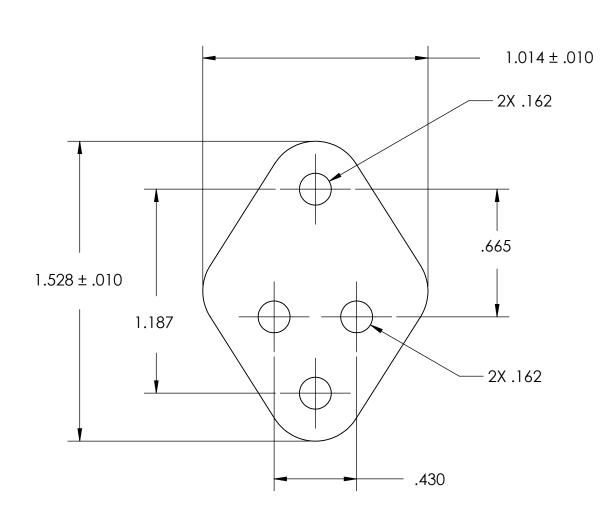

## NOTES 1. CASE STYLE: To 3

| PROPRIETARY AND CONFIDENTIAL       |
|------------------------------------|
| THE INFORMATION CONTAINED IN THIS  |
| DRAWING IS THE SOLE PROPERTY OF    |
| SEASTROM MANUFACTURING. ANY        |
| REPRODUCTION IN PART OR AS A WHOLE |
| WITHOUT THE WRITTEN PERMISSION OF  |
| SEASTROM MANUFACTURING IS          |
| PROHIBITED.                        |
|                                    |

| ĺ              | DIMENSIONS ARE IN INCHES TOLERANCES: FRACTIONAL±1/32 ANGULAR: MACH±1/2 Deg |           | NAME | DATE | SEASTROM MFG        |
|----------------|----------------------------------------------------------------------------|-----------|------|------|---------------------|
|                |                                                                            | DRAWN     |      |      | SEASIROM MICG       |
|                |                                                                            | CHECKED   |      |      |                     |
|                | TWO PLACE DECIMAL ±.01                                                     | ENG APPR. |      |      | SOLIDSTATE INSULATE |
|                | THREE PLACE DECIMAL ±.005                                                  | MFG APPR. |      |      |                     |
| İ              | material<br>KAPTON                                                         | Q.A.      |      |      |                     |
|                |                                                                            | COMMENTS: |      |      |                     |
| FINISH<br>NONE |                                                                            |           |      |      | SIZE DWG. NO.       |
| Ī              | DRAWING IS NOT TO SCALE                                                    |           |      |      | A 5210-17           |
|                |                                                                            |           |      |      | SHFFT 1 C           |