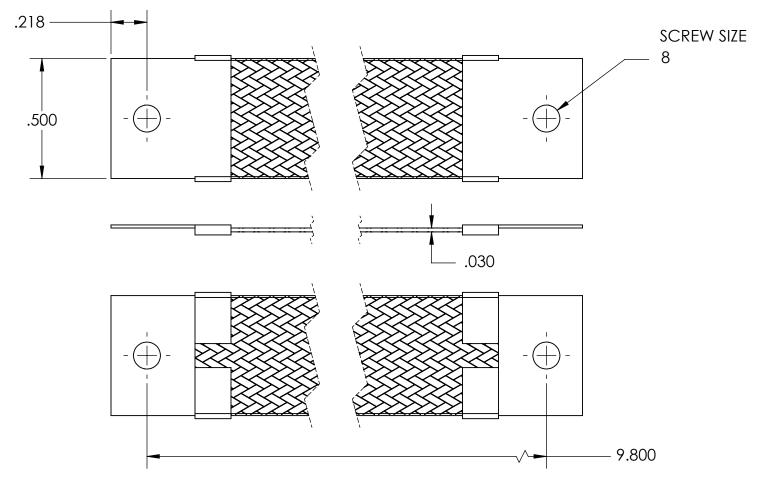

| NOMINAL BRAID | NOMINAL BRAID | NOMINAL CIRC | CAPACITY AMPS | APPROX AWG |
|---------------|---------------|--------------|---------------|------------|
| WIDTH         | THICKNESS     | MILS         |               | EQUIV      |
| .500          | .030          | 9,600        | 53            | 10         |

MATERIALS

GROUND ENDS: COPPER (TIN SOLDER DIP)
BRAID: TINNED COPPER

BRAID: TINNED COPPER INSULATION: NONE

**ASSEMBLY** 

TERMINALS (GROUND ENDS) ARE CRIMPED AND SOFT TIN SOLDERED TO BRAID.

PROPRIETARY AND CONFIDENTIAL