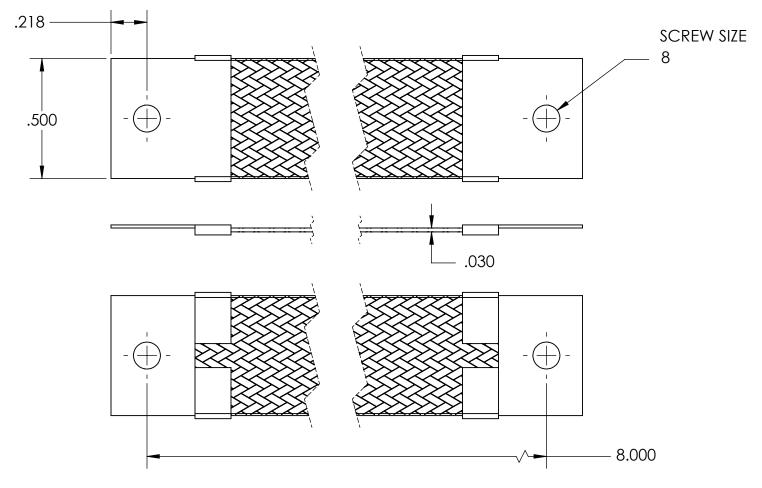

| NOMINAL BRAID | NOMINAL BRAID | NOMINAL CIRC | CAPACITY AMPS | APPROX AWG |
|---------------|---------------|--------------|---------------|------------|
| WIDTH         | THICKNESS     | MILS         |               | EQUIV      |
| .500          | .030          | 9,600        | 53            | 10         |

MATERIALS

GROUND ENDS: COPPER (TIN SOLDER DIP)
BRAID: TINNED COPPER

BRAID: TINNED COPPER INSULATION: NONE

**ASSEMBLY** 

TERMINALS (GROUND ENDS) ARE CRIMPED AND SOFT TIN SOLDERED TO BRAID.

| DIMENSIONS ARE IN INCHES<br>ALL DIMENSIONS ARE FOR | DRAWN     | NAME | DATE |   | SEASTROM MFG |      |
|----------------------------------------------------|-----------|------|------|---|--------------|------|
| REFERENCE ONLY                                     | CHECKED   |      |      |   |              |      |
|                                                    | ENG APPR. |      |      | 1 | GROUND STRAP |      |
|                                                    | MFG APPR. |      |      | 1 | GROUND STRAP |      |
| MATERIAL                                           | Q.A.      |      |      | 1 |              |      |
| SEE NOTES                                          | COMMENTS: |      |      | 1 |              |      |
| SEE NOTES                                          |           |      |      |   | DWG. NO.     | REV. |
| DRAWING IS NOT TO SCALE                            |           |      |      | Α | 5025-4-8.000 | -    |
|                                                    | 1         |      |      |   | SHEET 1 (    | OF 1 |