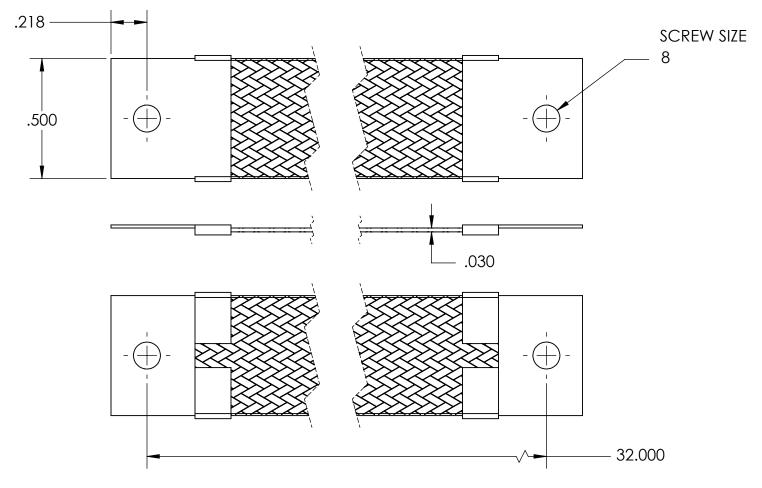

| NOMINAL BRAID | NOMINAL BRAID | NOMINAL CIRC | CAPACITY AMPS | APPROX AWG |
|---------------|---------------|--------------|---------------|------------|
| WIDTH         | THICKNESS     | MILS         |               | EQUIV      |
| .500          | .030          | 9,600        | 53            | 10         |

MATERIALS

GROUND ENDS: COPPER (TIN SOLDER DIP)
BRAID: TINNED COPPER

BRAID: TINNED COPPEI INSULATION: NONE

**ASSEMBLY** 

TERMINALS (GROUND ENDS) ARE CRIMPED AND SOFT TIN SOLDERED TO BRAID.

PROPRIETARY AND CONFIDENTIAL

| DIMENSIONS ARE IN INCHES<br>ALL DIMENSIONS ARE FOR | DRAWN     | NAME | DATE | SEASTROM MFG              |  |
|----------------------------------------------------|-----------|------|------|---------------------------|--|
| REFERENCE ONLY                                     | CHECKED   |      |      |                           |  |
|                                                    | ENG APPR. |      |      | GROUND STRAP              |  |
| 1                                                  | MFG APPR. |      |      | - GROUND STRAP            |  |
| MATERIAL                                           | Q.A.      |      |      |                           |  |
| SEE NOTES                                          | COMMENTS: |      |      |                           |  |
| FINISH                                             |           |      |      |                           |  |
| SEE NOTES                                          |           |      |      | SIZE DWG. NO.             |  |
| DD 414/010 10 110 T TO 60 41 F                     |           |      |      | <b>A</b> 5025-4-32.000  - |  |
| DRAWING IS NOT TO SCALE                            |           |      |      | SHEET 1 OF 1              |  |