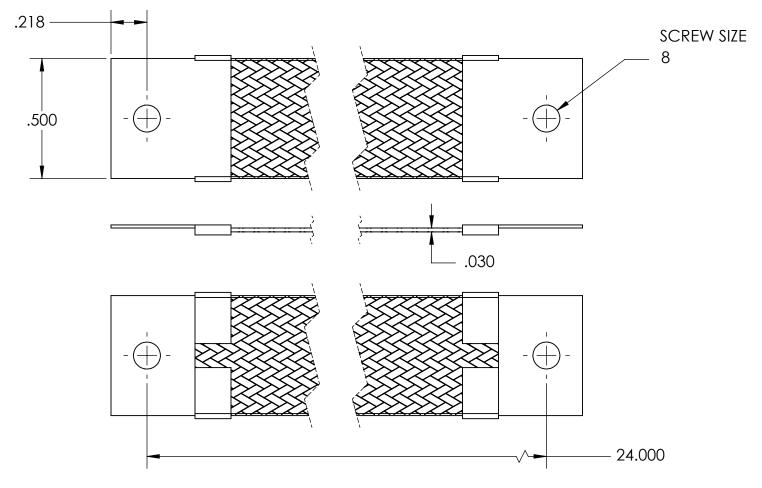

| NOMINAL BRAID | NOMINAL BRAID | NOMINAL CIRC | CAPACITY AMPS | APPROX AWG |
|---------------|---------------|--------------|---------------|------------|
| WIDTH         | THICKNESS     | MILS         |               | EQUIV      |
| .500          | .030          | 9,600        | 53            | 10         |

MATERIALS

GROUND ENDS: COPPER (TIN SOLDER DIP)
BRAID: TINNED COPPER

BRAID: TINNED COPPER INSULATION: NONE

**ASSEMBLY** 

TERMINALS (GROUND ENDS) ARE CRIMPED AND SOFT TIN SOLDERED TO BRAID.