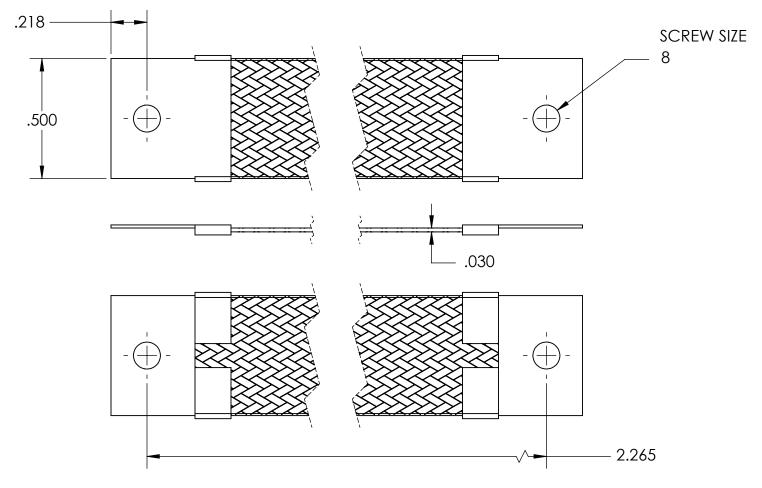

| NOMINAL BRAID | NOMINAL BRAID | NOMINAL CIRC | CAPACITY AMPS | APPROX AWG |
|---------------|---------------|--------------|---------------|------------|
| WIDTH         | THICKNESS     | MILS         |               | EQUIV      |
| .500          | .030          | 9,600        | 53            | 10         |

MATERIALS

GROUND ENDS: COPPER (TIN SOLDER DIP)
BRAID: TINNED COPPER

BRAID: TINNED COPPER INSULATION: NONE

**ASSEMBLY** 

TERMINALS (GROUND ENDS) ARE CRIMPED AND SOFT TIN SOLDERED TO BRAID.