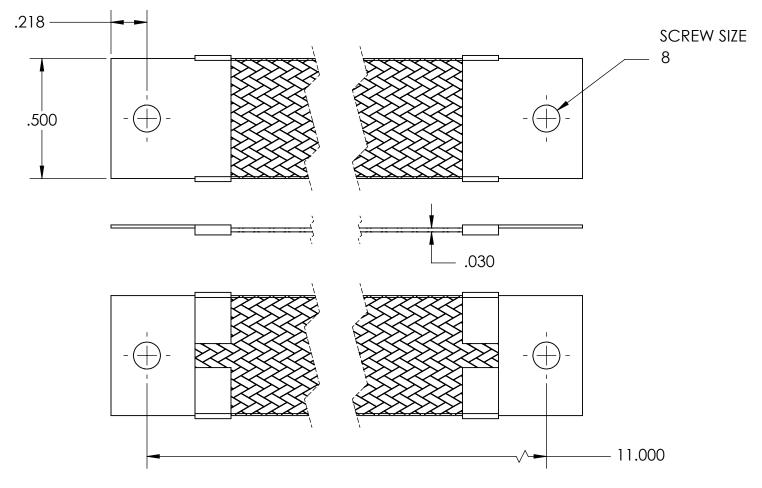

| NOMINAL BRAID | NOMINAL BRAID | NOMINAL CIRC | CAPACITY AMPS | APPROX AWG |
|---------------|---------------|--------------|---------------|------------|
| WIDTH         | THICKNESS     | MILS         |               | EQUIV      |
| .500          | .030          | 9,600        | 53            | 10         |

MATERIALS

GROUND ENDS: COPPER (TIN SOLDER DIP)
BRAID: TINNED COPPER

BRAID: TINNED COPPER INSULATION: NONE

**ASSEMBLY** 

TERMINALS (GROUND ENDS) ARE CRIMPED AND SOFT TIN SOLDERED TO BRAID.

PROPRIETARY AND CONFIDENTIAL

| DIMENSIONS ARE IN INCHES ALL DIMENSIONS ARE FOR | DRAWN     | NAME | DATE | SEASTROM MFG              |  |
|-------------------------------------------------|-----------|------|------|---------------------------|--|
| REFERENCE ONLY                                  | DIOTITI   |      |      | <u> </u>                  |  |
| REFERENCE ONLY                                  | CHECKED   |      |      | GROUND STRAP              |  |
|                                                 | ENG APPR. |      |      |                           |  |
|                                                 | MFG APPR. |      |      | GROUND STRAF              |  |
| MATERIAL                                        | Q.A.      |      |      |                           |  |
| SEE NOTES                                       | COMMENTS: |      |      |                           |  |
| FINISH                                          |           |      |      |                           |  |
| SEE NOTES                                       |           |      |      | SIZE DWG. NO.             |  |
| DDAWING IS NOT TO SO HE                         |           |      |      | <b>A</b> 5025-4-11.000  - |  |
| DRAWING IS NOT TO SCALE                         |           |      |      | SHEET 1 OF 1              |  |