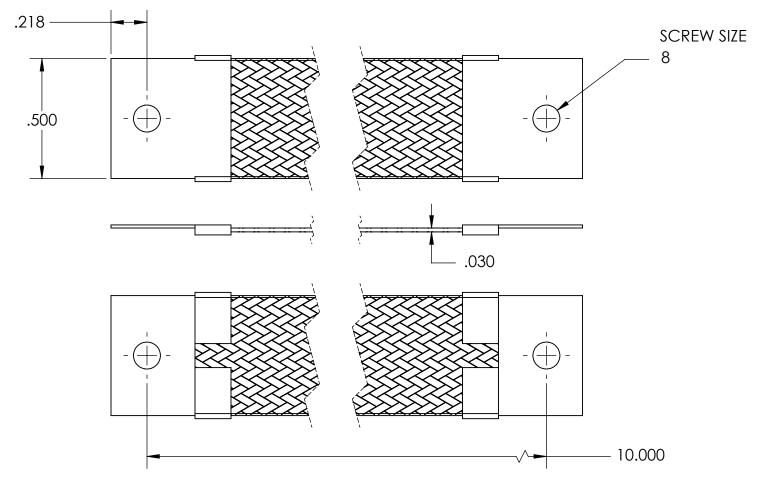

| NOMINAL BRAID | NOMINAL BRAID | NOMINAL CIRC | CAPACITY AMPS | APPROX AWG |
|---------------|---------------|--------------|---------------|------------|
| WIDTH         | THICKNESS     | MILS         |               | EQUIV      |
| .500          | .030          | 9,600        | 53            | 10         |

MATERIALS

GROUND ENDS: COPPER (TIN SOLDER DIP)
BRAID: TINNED COPPER

BRAID: TINNED COPPER INSULATION: NONE

**ASSEMBLY** 

TERMINALS (GROUND ENDS) ARE CRIMPED AND SOFT TIN SOLDERED TO BRAID.

PROPRIETARY AND CONFIDENTIAL