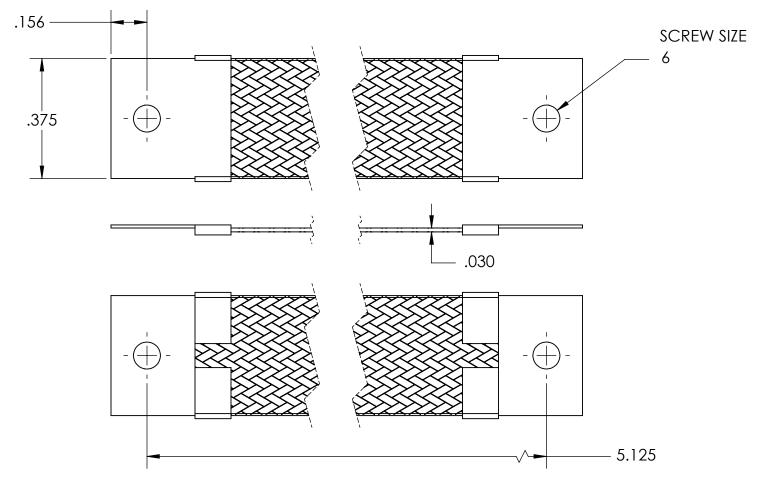

| NOMINAL BRAID | NOMINAL BRAID | NOMINAL CIRC | CAPACITY AMPS | APPROX AWG |
|---------------|---------------|--------------|---------------|------------|
| WIDTH         | THICKNESS     | MILS         |               | EQUIV      |
| .375          | .030          | 7,200        | 40            | 12         |

MATERIALS

GROUND ENDS: COPPER (TIN SOLDER DIP)
BRAID: TINNED COPPER

BRAID: TINNED COPPER INSULATION: NONE

**ASSEMBLY** 

TERMINALS (GROUND ENDS) ARE CRIMPED AND SOFT TIN SOLDERED TO BRAID.

| DIMENSIONS ARE IN INCHES<br>ALL DIMENSIONS ARE FOR<br>REFERENCE ONLY | DRAWN     | NAME | DATE | SEASTROM MFG |              |      |
|----------------------------------------------------------------------|-----------|------|------|--------------|--------------|------|
|                                                                      | CHECKED   |      |      |              |              |      |
|                                                                      | ENG APPR. |      |      |              | GROUND STRAP |      |
|                                                                      | MFG APPR. |      |      |              | GROUND STRAF |      |
| MATERIAL                                                             | Q.A.      |      |      |              |              |      |
| SEE NOTES                                                            | COMMENTS: |      |      |              |              |      |
| FINISH<br>SEE NOTES                                                  |           |      |      | DWG. NO.     | REV.         |      |
| DRAWING IS NOT TO SCALE                                              |           |      |      | Α            | 5025-3-5.125 | -    |
|                                                                      |           |      |      |              | SHEET 1 C    | DF 1 |