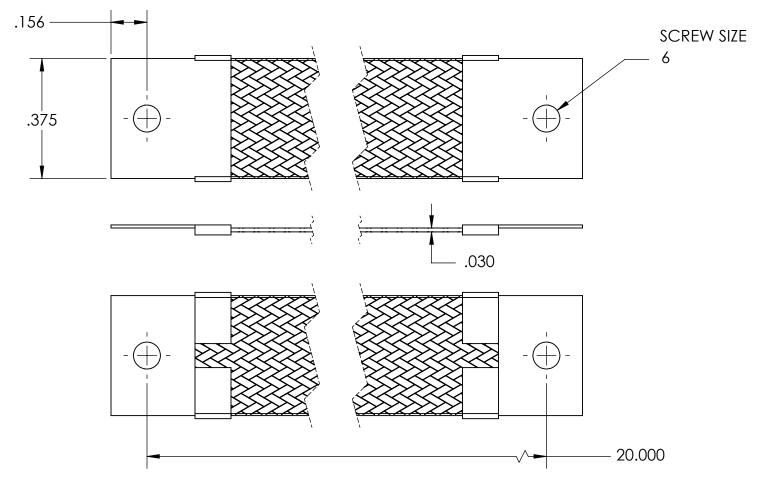

| NOMINAL BRAID | NOMINAL BRAID | NOMINAL CIRC | CAPACITY AMPS | APPROX AWG |
|---------------|---------------|--------------|---------------|------------|
| WIDTH         | THICKNESS     | MILS         |               | EQUIV      |
| .375          | .030          | 7,200        | 40            | 12         |

MATERIALS

GROUND ENDS: COPPER (TIN SOLDER DIP)
BRAID: TINNED COPPER

BRAID: TINNED COPPER INSULATION: NONE

**ASSEMBLY** 

TERMINALS (GROUND ENDS) ARE CRIMPED AND SOFT TIN SOLDERED TO BRAID.

PROPRIETARY AND CONFIDENTIAL

|                         | DIMENSIONS ARE IN INCHES |           | NAME | DATE | SEASTROM MFG             |             |  |
|-------------------------|--------------------------|-----------|------|------|--------------------------|-------------|--|
|                         | ALL DIMENSIONS ARE FOR   | DRAWN     |      |      |                          |             |  |
|                         | REFERENCE ONLY           | CHECKED   |      |      | GROUND STRAP             |             |  |
|                         |                          | ENG APPR. |      |      |                          |             |  |
| MATERIAL<br>SEE NOTES   |                          | MFG APPR. |      |      | GROUND STRAF             |             |  |
|                         |                          | Q.A.      |      |      |                          |             |  |
|                         | SEE NOTES                | COMMENTS: |      |      |                          |             |  |
|                         | FINISH                   |           |      |      | NITE DIVID NO            | 100/        |  |
|                         | SEE NOTES                |           |      |      | A DWG. NO. 5025-3-20.000 | REV.        |  |
|                         | DRAWING IS NOT TO SCALE  |           |      |      |                          |             |  |
| DRAWING IS NOT TO SCALE |                          |           |      |      | I.S.F                    | HFFT 1 OF 1 |  |