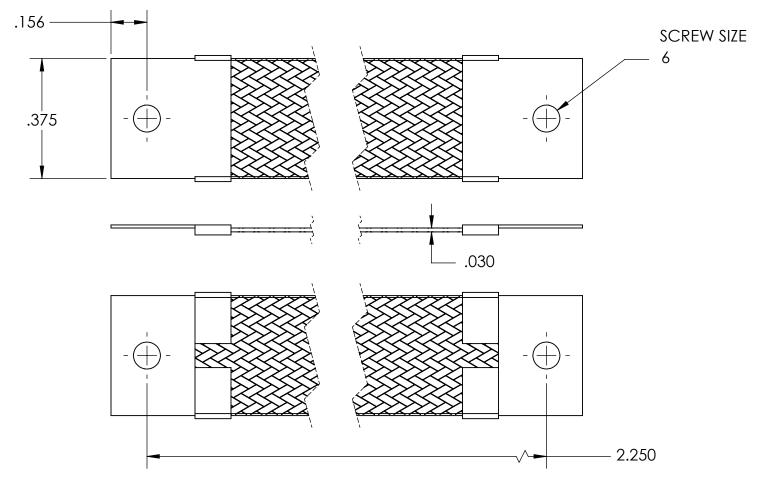

| NOMINAL BRAID | NOMINAL BRAID | NOMINAL CIRC | CAPACITY AMPS | APPROX AWG |
|---------------|---------------|--------------|---------------|------------|
| WIDTH         | THICKNESS     | MILS         |               | EQUIV      |
| .375          | .030          | 7,200        | 40            | 12         |

MATERIALS

GROUND ENDS: COPPER (TIN SOLDER DIP)
BRAID: TINNED COPPER

BRAID: TINNED COPPER INSULATION: NONE

**ASSEMBLY** 

TERMINALS (GROUND ENDS) ARE CRIMPED AND SOFT TIN SOLDERED TO BRAID.