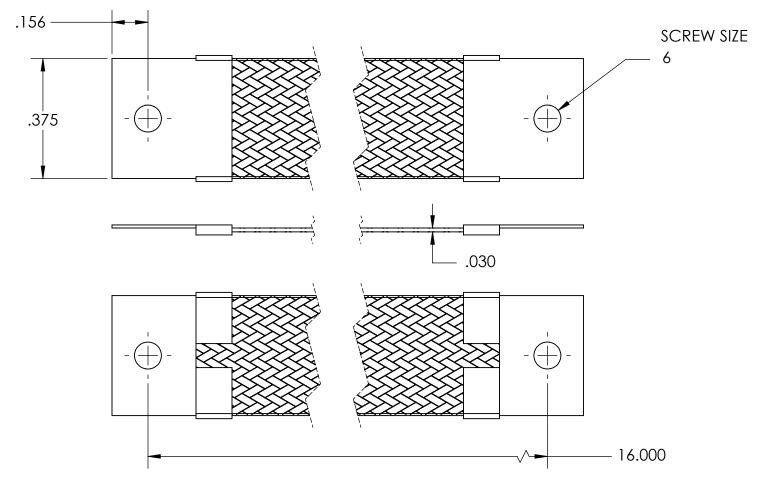

| NOMINAL BRAID | NOMINAL BRAID | NOMINAL CIRC | CAPACITY AMPS | APPROX AWG |
|---------------|---------------|--------------|---------------|------------|
| WIDTH         | THICKNESS     | MILS         |               | EQUIV      |
| .375          | .030          | 7,200        | 40            | 12         |

MATERIALS

GROUND ENDS: COPPER (TIN SOLDER DIP)
BRAID: TINNED COPPER

BRAID: TINNED COPPER INSULATION: NONE

**ASSEMBLY** 

TERMINALS (GROUND ENDS) ARE CRIMPED AND SOFT TIN SOLDERED TO BRAID.

| DIMENSIONS ARE IN INCHES     |           | NAME | DATE |               |              |      |  |
|------------------------------|-----------|------|------|---------------|--------------|------|--|
| ALL DIMENSIONS ARE FOR       | DRAWN     |      |      |               | SEASTROM MFG |      |  |
| REFERENCE ONLY               | CHECKED   |      |      |               |              |      |  |
|                              | ENG APPR. |      |      |               |              |      |  |
|                              | MFG APPR. |      |      | GROUND STRAP  |              |      |  |
| MATERIAL                     | Q.A.      |      |      |               |              |      |  |
| SEE NOTES                    | COMMENTS: |      |      |               |              |      |  |
| INISH<br>SEE NOTES           |           | SIZE |      | REV.          |              |      |  |
| DRAWING IS NOT TO SCALE      |           |      | Α    | 5025-3-16.000 | -            |      |  |
| DIVITATIONO IS INOT TO SCALE |           |      |      | l             | ISHEET 1 O   | )F 1 |  |