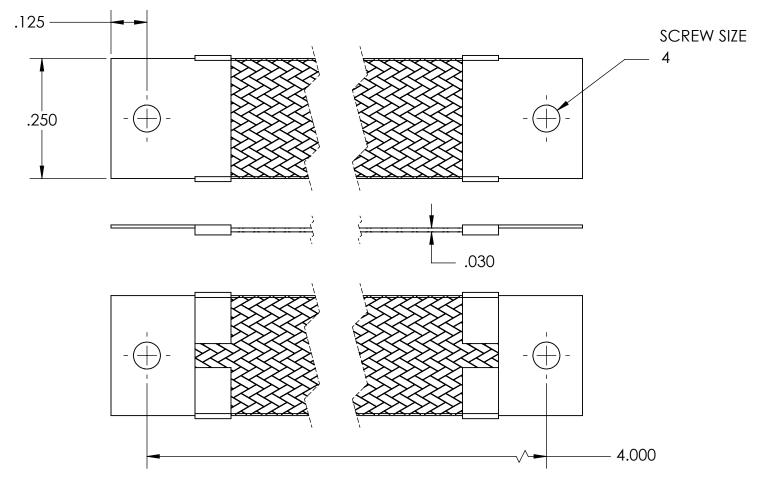

| NOMINAL BRAID | NOMINAL BRAID | NOMINAL CIRC | CAPACITY AMPS | APPROX AWG |
|---------------|---------------|--------------|---------------|------------|
| WIDTH         | THICKNESS     | MILS         |               | EQUIV      |
| .250          | .030          | 4,200        | 32            | 14         |

MATERIALS

GROUND ENDS: COPPER (TIN SOLDER DIP)
BRAID: TINNED COPPER

BRAID: TINNED COPPERINSULATION: NONE

**ASSEMBLY** 

TERMINALS (GROUND ENDS) ARE CRIMPED AND SOFT TIN SOLDERED TO BRAID.