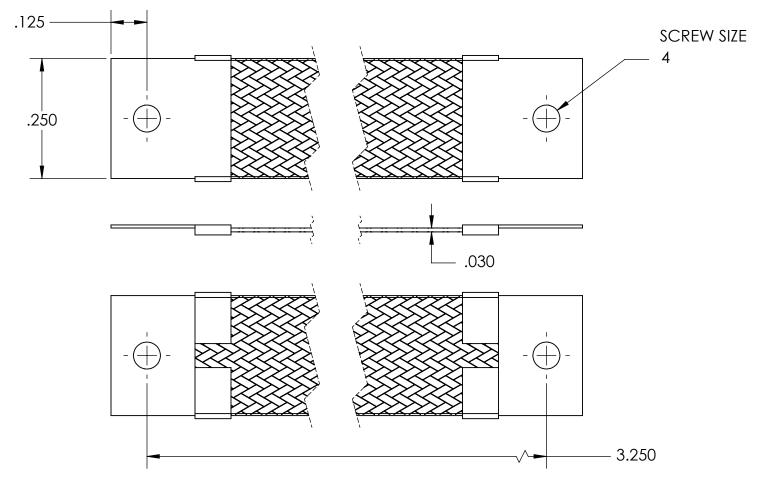

| NOMINAL BRAID | NOMINAL BRAID | NOMINAL CIRC | CAPACITY AMPS | APPROX AWG |
|---------------|---------------|--------------|---------------|------------|
| WIDTH         | THICKNESS     | MILS         |               | EQUIV      |
| .250          | .030          | 4,200        | 32            | 14         |

MATERIALS

GROUND ENDS: COPPER (TIN SOLDER DIP)
BRAID: TINNED COPPER

BRAID: TINNED COPPEI INSULATION: NONE

**ASSEMBLY** 

TERMINALS (GROUND ENDS) ARE CRIMPED AND SOFT TIN SOLDERED TO BRAID.

PROPRIETARY AND CONFIDENTIAL