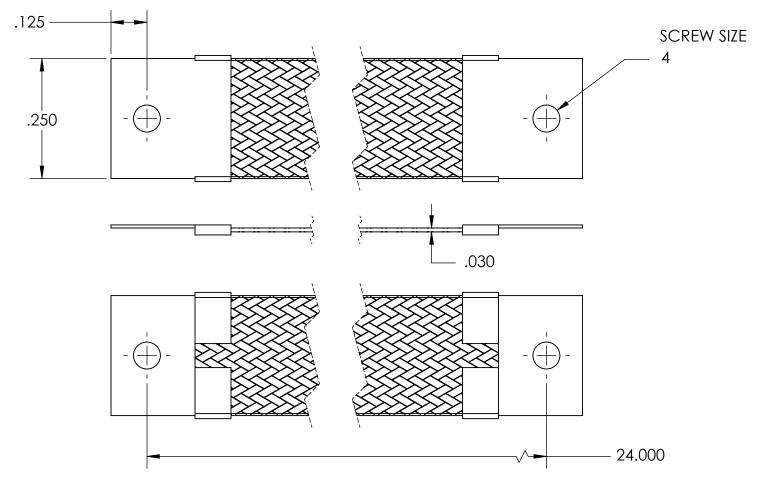

| NOMINAL BRAID | NOMINAL BRAID | NOMINAL CIRC | CAPACITY AMPS | APPROX AWG |
|---------------|---------------|--------------|---------------|------------|
| WIDTH         | THICKNESS     | MILS         |               | EQUIV      |
| .250          | .030          | 4,200        | 32            | 14         |

MATERIALS

GROUND ENDS: COPPER (TIN SOLDER DIP)
BRAID: TINNED COPPER

BRAID: TINNED COPPER INSULATION: NONE

**ASSEMBLY** 

TERMINALS (GROUND ENDS) ARE CRIMPED AND SOFT TIN SOLDERED TO BRAID.

| DIMENSIONS ARE IN INCHES |           | NAME | DATE   | SEASTROM MFG  |               |      |  |
|--------------------------|-----------|------|--------|---------------|---------------|------|--|
| ALL DIMENSIONS ARE FOR   | DRAWN     |      |        |               | 3LASIKOM MI G |      |  |
| REFERENCE ONLY           | CHECKED   |      |        |               |               |      |  |
|                          | ENG APPR. |      |        |               | GROUND STRAP  |      |  |
|                          | MFG APPR. |      |        | GROUND STRAF  |               |      |  |
| MATERIAL                 | Q.A.      |      |        |               |               |      |  |
| SEE NOTES                | COMMENTS: |      |        | 1             |               |      |  |
| FINISH                   |           |      |        |               |               |      |  |
| SEE NOTES                |           |      | SIZE A |               | REV.          |      |  |
| DRAMMING IS NOT TO SCALE |           |      |        | 5025-2-24.000 | -             |      |  |
| DRAWING IS NOT TO SCALE  |           |      |        |               | SHEET 1 C     | )F 1 |  |