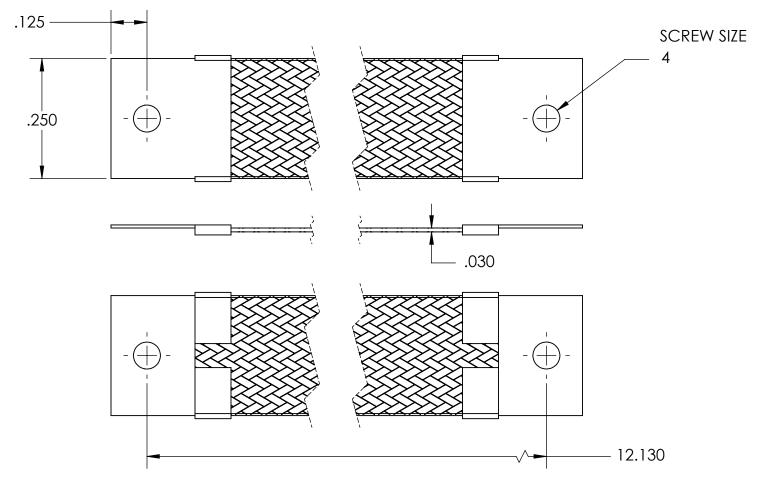

| NOMINAL BRAID | NOMINAL BRAID | NOMINAL CIRC | CAPACITY AMPS | APPROX AWG |
|---------------|---------------|--------------|---------------|------------|
| WIDTH         | THICKNESS     | MILS         |               | EQUIV      |
| .250          | .030          | 4,200        | 32            | 14         |

MATERIALS

GROUND ENDS: COPPER (TIN SOLDER DIP)
BRAID: TINNED COPPER

BRAID: TINNED COPPER INSULATION: NONE

**ASSEMBLY** 

TERMINALS (GROUND ENDS) ARE CRIMPED AND SOFT TIN SOLDERED TO BRAID.

| DIMENSIONS ARE IN INCHES<br>ALL DIMENSIONS ARE FOR | DRAWN     | NAME | DATE |      | SEASTROM MFG  |      |
|----------------------------------------------------|-----------|------|------|------|---------------|------|
| REFERENCE ONLY                                     | CHECKED   |      |      |      |               |      |
|                                                    | ENG APPR. |      |      | 1    | GROUND STRAP  |      |
|                                                    | MFG APPR. |      |      | 1    | GROUND STRAF  |      |
| MATERIAL                                           | Q.A.      |      |      | 1    |               |      |
| SEE NOTES                                          | COMMENTS: |      |      | 1    |               |      |
| SEE NOTES                                          |           |      |      | SIZE | DWG. NO.      | REV. |
| DRAWING IS NOT TO SCALE                            |           |      |      | Α    | 5025-2-12.130 | -    |
| DRAWING IS NOT TO SCALE                            |           |      |      |      | SHEET 1 (     | OF 1 |