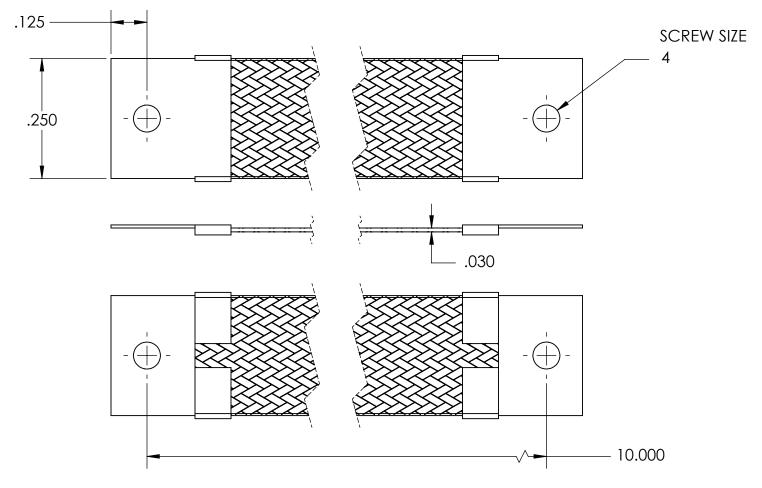

| NOMINAL BRAID | NOMINAL BRAID | NOMINAL CIRC | CAPACITY AMPS | APPROX AWG |
|---------------|---------------|--------------|---------------|------------|
| WIDTH         | THICKNESS     | MILS         |               | EQUIV      |
| .250          | .030          | 4,200        | 32            | 14         |

MATERIALS

GROUND ENDS: COPPER (TIN SOLDER DIP)
BRAID: TINNED COPPER

BRAID: TINNED COPPER INSULATION: NONE

**ASSEMBLY** 

TERMINALS (GROUND ENDS) ARE CRIMPED AND SOFT TIN SOLDERED TO BRAID.