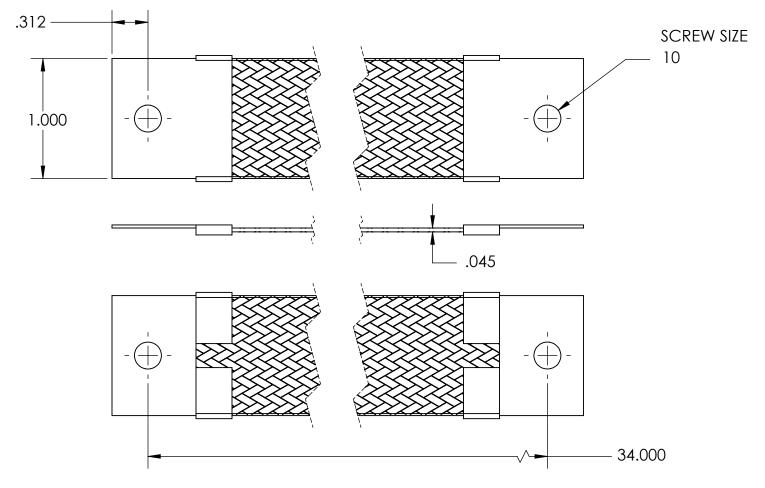

| NOMINAL BRAID | NOMINAL BRAID | NOMINAL CIRC | CAPACITY AMPS | APPROX AWG |
|---------------|---------------|--------------|---------------|------------|
| WIDTH         | THICKNESS     | MILS         |               | EQUIV      |
| 1.000         | .045          | 20,800       | 85            | 7          |

## MATERIALS

GROUND ENDS: COPPER (TIN SOLDER DIP)
BRAID: TINNED COPPER

INSULATION: HEAT SHRINKABLE TUBING

## **ASSEMBLY**

TERMINALS (GROUND ENDS) ARE CRIMPED AND SOFT TIN SOLDERED TO BRAID.