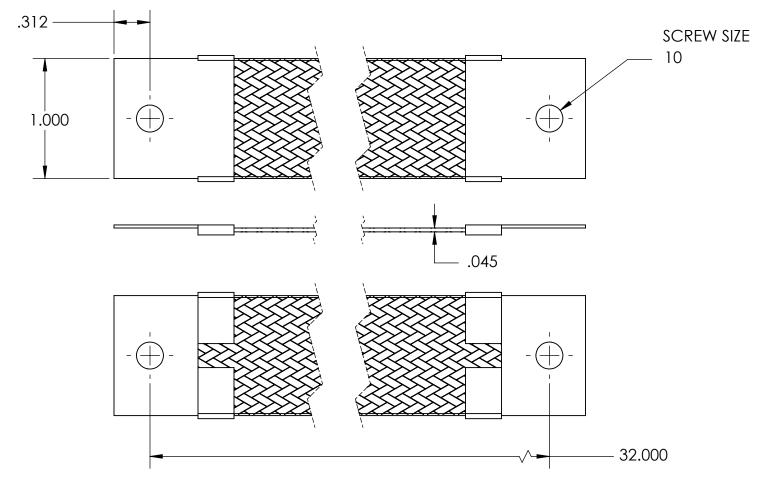

| NOMINAL BRAID | NOMINAL BRAID | NOMINAL CIRC | CAPACITY AMPS | APPROX AWG |
|---------------|---------------|--------------|---------------|------------|
| WIDTH         | THICKNESS     | MILS         |               | EQUIV      |
| 1.000         | .045          | 20,800       | 85            | 7          |

## MATERIALS

GROUND ENDS: COPPER (TIN SOLDER DIP)
BRAID: TINNED COPPER

INSULATION: HEAT SHRINKABLE TUBING

## **ASSEMBLY**

TERMINALS (GROUND ENDS) ARE CRIMPED AND SOFT TIN SOLDERED TO BRAID.