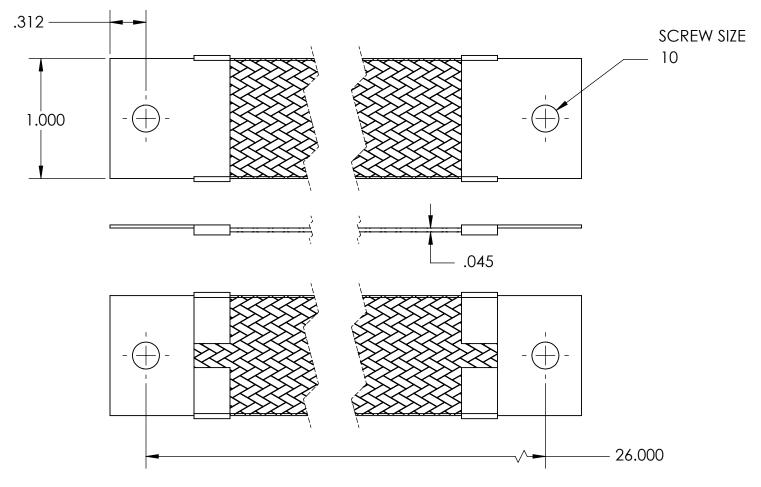

| NOMINAL BRAID | NOMINAL BRAID | NOMINAL CIRC | CAPACITY AMPS | APPROX AWG |
|---------------|---------------|--------------|---------------|------------|
| WIDTH         | THICKNESS     | MILS         |               | EQUIV      |
| 1.000         | .045          | 20,800       | 85            | 7          |

## MATERIALS

GROUND ENDS: COPPER (TIN SOLDER DIP)
BRAID: TINNED COPPER

INSULATION: HEAT SHRINKABLE TUBING

## **ASSEMBLY**

TERMINALS (GROUND ENDS) ARE CRIMPED AND SOFT TIN SOLDERED TO BRAID.

| DIMENSIONS ARE IN INCHES |           | NAME | DATE |                 |              |      |
|--------------------------|-----------|------|------|-----------------|--------------|------|
| ALL DIMENSIONS ARE FOR   | DRAWN     |      |      |                 | SEASTROM MFG |      |
| REFERENCE ONLY           | CHECKED   |      |      |                 |              |      |
|                          | ENG APPR. |      |      |                 |              |      |
|                          | MFG APPR. |      |      | GROUND STRAP    |              |      |
| MATERIAL                 | Q.A.      |      |      |                 |              |      |
| SEE NOTES                | COMMENTS: |      |      | 1               |              |      |
| inish<br>SEE NOTES       |           |      |      | SIZE            | DWG. NO.     | RFV. |
|                          | -         |      | Α    | 5025-105-26.000 | -            |      |
| DRAWING IS NOT TO SCALE  |           |      |      |                 | SHEET 1      | OF 1 |