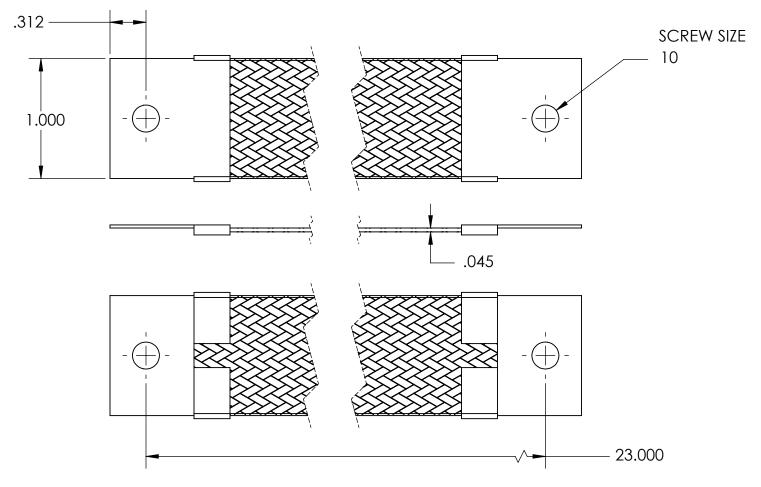

| NOMINAL BRAID | NOMINAL BRAID | NOMINAL CIRC | CAPACITY AMPS | APPROX AWG |
|---------------|---------------|--------------|---------------|------------|
| WIDTH         | THICKNESS     | MILS         |               | EQUIV      |
| 1.000         | .045          | 20,800       | 85            | 7          |

## MATERIALS

GROUND ENDS: COPPER (TIN SOLDER DIP)
BRAID: TINNED COPPER

INSULATION: HEAT SHRINKABLE TUBING

## **ASSEMBLY**

TERMINALS (GROUND ENDS) ARE CRIMPED AND SOFT TIN SOLDERED TO BRAID.