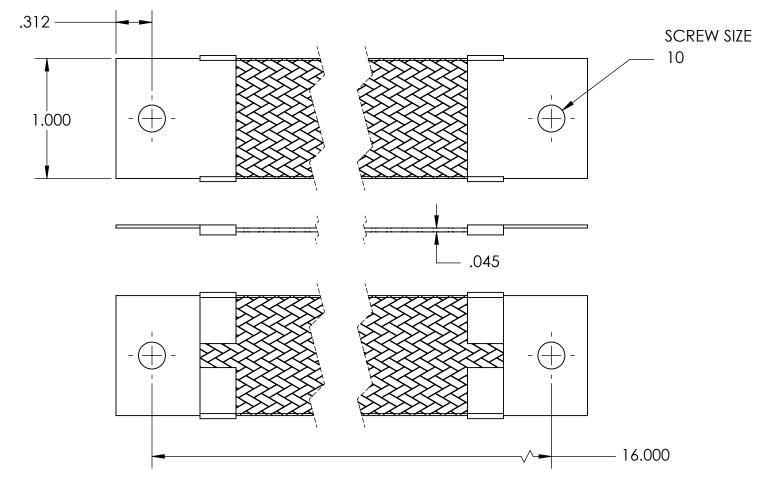

| NOMINAL BRAID | NOMINAL BRAID | NOMINAL CIRC | CAPACITY AMPS | APPROX AWG |
|---------------|---------------|--------------|---------------|------------|
| WIDTH         | THICKNESS     | MILS         |               | EQUIV      |
| 1.000         | .045          | 20,800       | 85            | 7          |

## MATERIALS

GROUND ENDS: COPPER (TIN SOLDER DIP)
BRAID: TINNED COPPER

INSULATION: HEAT SHRINKABLE TUBING

## **ASSEMBLY**

TERMINALS (GROUND ENDS) ARE CRIMPED AND SOFT TIN SOLDERED TO BRAID.