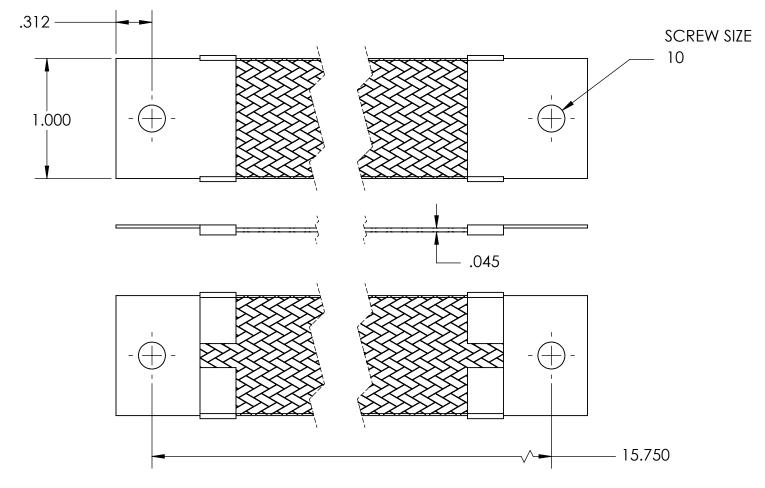

| NOMINAL BRAID | NOMINAL BRAID | NOMINAL CIRC | CAPACITY AMPS | APPROX AWG |
|---------------|---------------|--------------|---------------|------------|
| WIDTH         | THICKNESS     | MILS         |               | EQUIV      |
| 1.000         | .045          | 20,800       | 85            | 7          |

## MATERIALS

GROUND ENDS: COPPER (TIN SOLDER DIP)
BRAID: TINNED COPPER

INSULATION: HEAT SHRINKABLE TUBING

## **ASSEMBLY**

TERMINALS (GROUND ENDS) ARE CRIMPED AND SOFT TIN SOLDERED TO BRAID.