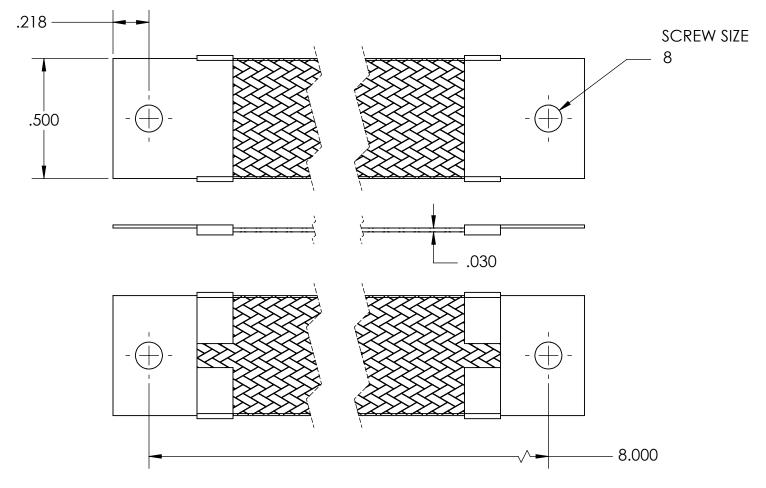

| NOMINAL BRAID | NOMINAL BRAID | NOMINAL CIRC | CAPACITY AMPS | APPROX AWG |
|---------------|---------------|--------------|---------------|------------|
| WIDTH         | THICKNESS     | MILS         |               | EQUIV      |
| .500          | .030          | 9,600        | 53            | 10         |

## MATERIALS

GROUND ENDS: COPPER (TIN SOLDER DIP)
BRAID: TINNED COPPER

INSULATION: HEAT SHRINKABLE TUBING

## **ASSEMBLY**

TERMINALS (GROUND ENDS) ARE CRIMPED AND SOFT TIN SOLDERED TO BRAID.