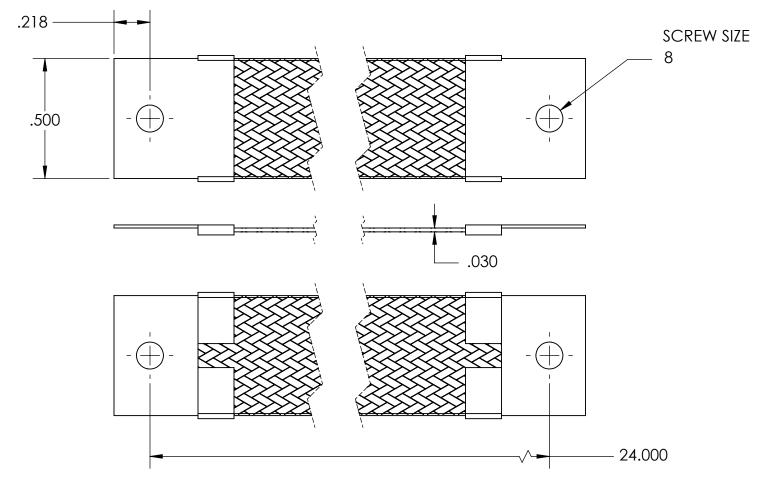

| NOMINAL BRAID | NOMINAL BRAID | NOMINAL CIRC | CAPACITY AMPS | APPROX AWG |
|---------------|---------------|--------------|---------------|------------|
| WIDTH         | THICKNESS     | MILS         |               | EQUIV      |
| .500          | .030          | 9,600        | 53            | 10         |

## MATERIALS

GROUND ENDS: COPPER (TIN SOLDER DIP)
BRAID: TINNED COPPER

INSULATION: HEAT SHRINKABLE TUBING

## **ASSEMBLY**

TERMINALS (GROUND ENDS) ARE CRIMPED AND SOFT TIN SOLDERED TO BRAID.