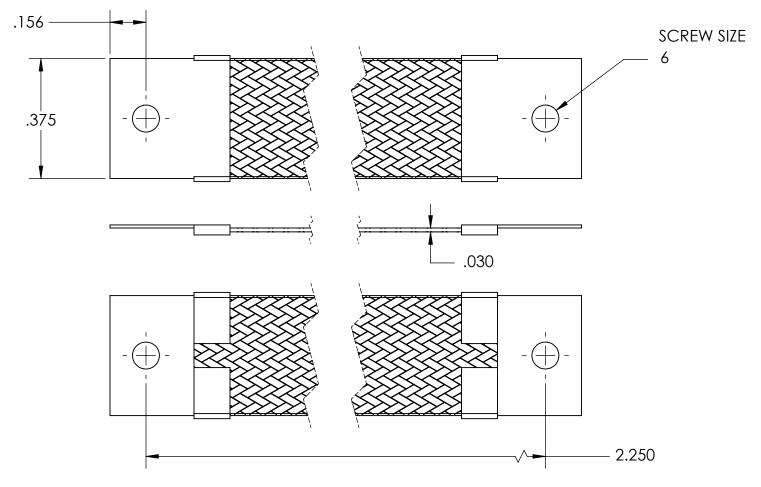

| NOMINAL BRAID | NOMINAL BRAID | NOMINAL CIRC | CAPACITY AMPS | APPROX AWG |
|---------------|---------------|--------------|---------------|------------|
| WIDTH         | THICKNESS     | MILS         |               | EQUIV      |
| .375          | .030          | 7,200        | 40            | 12         |

## MATERIALS

GROUND ENDS: COPPER (TIN SOLDER DIP)
BRAID: TINNED COPPER

INSULATION: HEAT SHRINKABLE TUBING

## **ASSEMBLY**

TERMINALS (GROUND ENDS) ARE CRIMPED AND SOFT TIN SOLDERED TO BRAID.

| DIMENSIONS ARE IN INCHES |           | NAME | DATE |                |              |      |  |
|--------------------------|-----------|------|------|----------------|--------------|------|--|
| ALL DIMENSIONS ARE FOR   | DRAWN     |      |      | SEASTROM MFG   |              |      |  |
| REFERENCE ONLY           | CHECKED   |      |      |                |              |      |  |
|                          | ENG APPR. |      |      |                | GROUND STRAP |      |  |
|                          | MFG APPR. |      |      | GROUND STRAF   |              |      |  |
| MATERIAL                 | Q.A.      |      |      |                |              |      |  |
| SEE NOTES                | COMMENTS: |      |      |                |              |      |  |
| FINISH                   |           |      |      | SIZE           | DWG, NO.     | REV. |  |
| SEE NOTES                | -         |      | Α    | 5025-103-2.250 | _            |      |  |
| DRAWING IS NOT TO SCALE  |           |      |      |                | SHEET 1.0    | )F 1 |  |