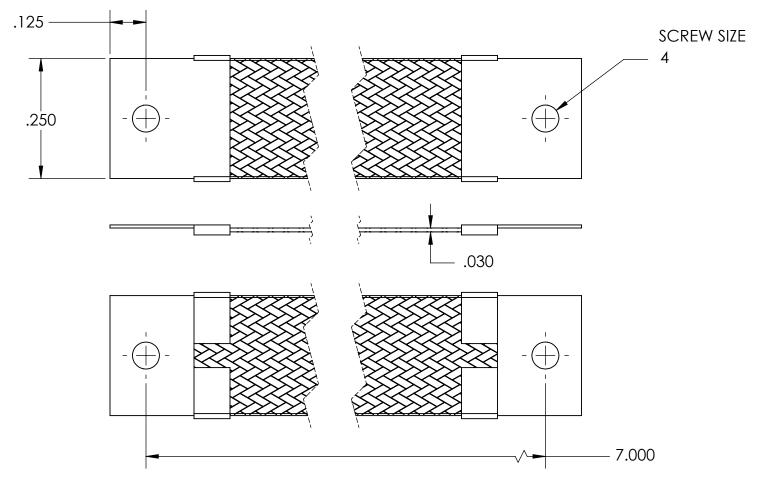

| NOMINAL BRAID | NOMINAL BRAID | NOMINAL CIRC | CAPACITY AMPS | APPROX AWG |
|---------------|---------------|--------------|---------------|------------|
| WIDTH         | THICKNESS     | MILS         |               | EQUIV      |
| .250          | .030          | 4,200        | 32            | 14         |

## MATERIALS

GROUND ENDS: COPPER (TIN SOLDER DIP)
BRAID: TINNED COPPER

INSULATION: HEAT SHRINKABLE TUBING

## **ASSEMBLY**

TERMINALS (GROUND ENDS) ARE CRIMPED AND SOFT TIN SOLDERED TO BRAID.