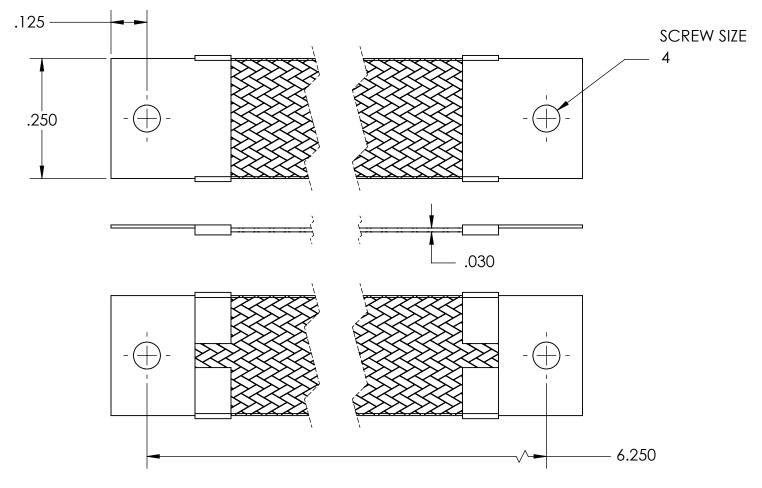

| NOMINAL BRAID | NOMINAL BRAID | NOMINAL CIRC | CAPACITY AMPS | APPROX AWG |
|---------------|---------------|--------------|---------------|------------|
| WIDTH         | THICKNESS     | MILS         |               | EQUIV      |
| .250          | .030          | 4,200        | 32            | 14         |

## MATERIALS

GROUND ENDS: COPPER (TIN SOLDER DIP)
BRAID: TINNED COPPER

INSULATION: HEAT SHRINKABLE TUBING

## **ASSEMBLY**

TERMINALS (GROUND ENDS) ARE CRIMPED AND SOFT TIN SOLDERED TO BRAID.