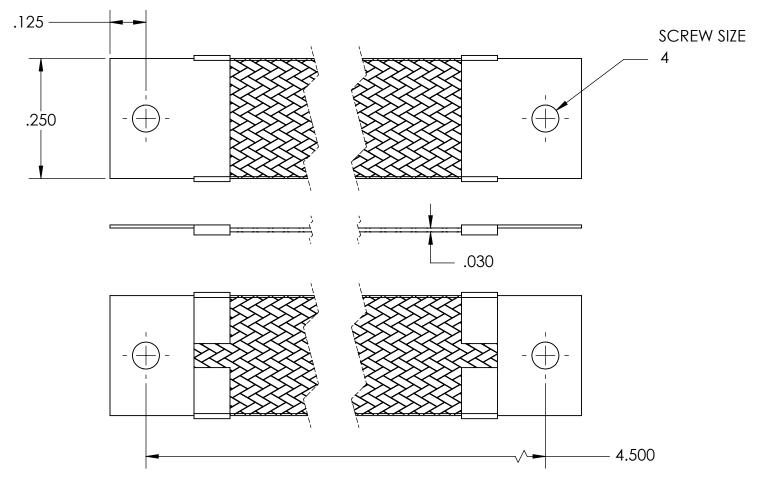

| NOMINAL BRAID | NOMINAL BRAID | NOMINAL CIRC | CAPACITY AMPS | APPROX AWG |
|---------------|---------------|--------------|---------------|------------|
| WIDTH         | THICKNESS     | MILS         |               | EQUIV      |
| .250          | .030          | 4,200        | 32            | 14         |

## MATERIALS

GROUND ENDS: COPPER (TIN SOLDER DIP)
BRAID: TINNED COPPER

INSULATION: HEAT SHRINKABLE TUBING

## **ASSEMBLY**

TERMINALS (GROUND ENDS) ARE CRIMPED AND SOFT TIN SOLDERED TO BRAID.

| DIMENSIONS ARE IN INCHES |           | NAME | DATE | SEASTROM MFG       |  |  |
|--------------------------|-----------|------|------|--------------------|--|--|
| ALL DIMENSIONS ARE FOR   | DRAWN     |      |      |                    |  |  |
| REFERENCE ONLY           | CHECKED   |      |      | GROUND STRAP       |  |  |
|                          | ENG APPR. |      |      |                    |  |  |
|                          | MFG APPR. |      |      |                    |  |  |
| MATERIAL                 | Q.A.      |      |      |                    |  |  |
| SEE NOTES                | COMMENTS: |      | •    |                    |  |  |
| SEE NOTES                |           |      |      | SIZE DWG. NO.      |  |  |
| DRAWING IS NOT TO SCALE  |           |      |      | A 5025-102-4.500 - |  |  |
| DRAWING IS NOT TO SCALE  |           |      |      | SHEET 1 OF 1       |  |  |