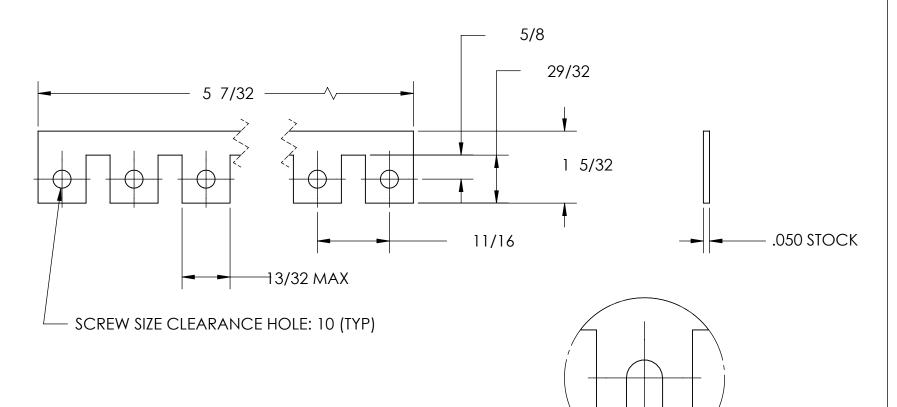

## **NOTES**

1. TIN PLATE PER ASTM B545 CLASS B

2. No. TERMINALS: 8

3. CIRC MIL AREA: 15,915

4. DIMENSIONS APPLY PRIOR TO PLATING.

| PROPRIETARY AND CONFIDENTIAL       |
|------------------------------------|
| THE INFORMATION CONTAINED IN THIS  |
| DRAWING IS THE SOLE PROPERTY OF    |
| SEASTROM MANUFACTURING. ANY        |
| REPRODUCTION IN PART OR AS A WHOLE |
| WITHOUT THE WRITTEN PERMISSION OF  |
| SEASTROM MANUFACTURING IS          |
| PROHIBITED.                        |

|   | DIMENSIONS ARE IN INCHES TOLERANCES: FRACTIONAL±1/32 ANGULAR: MACH±1/2 Deg |           | NAME                    | DATE | SEASTROM MFG       |  |
|---|----------------------------------------------------------------------------|-----------|-------------------------|------|--------------------|--|
|   |                                                                            | DRAWN     |                         |      | 3L/\31\\O\\\1\\1\\ |  |
|   |                                                                            | CHECKED   |                         |      |                    |  |
|   | TWO PLACE DECIMAL ±.01                                                     | ENG APPR. |                         |      | BUS BAR            |  |
|   | THREE PLACE DECIMAL ±.005                                                  | MFG APPR. | R.                      |      | DOS DAK            |  |
|   | MATERIAL COPPER                                                            | Q.A.      |                         |      |                    |  |
|   |                                                                            | COMMENTS: |                         |      |                    |  |
| E | FINISH<br>SEE NOTE 1                                                       |           |                         |      | SIZE DWG. NO.      |  |
|   | DRAWING IS NOT TO SCALE                                                    |           | <b>A</b>   5011-2-8   - |      |                    |  |
|   |                                                                            |           |                         |      | SHEET 1 OF 1       |  |

SLOTTED BUS BARS ONLY